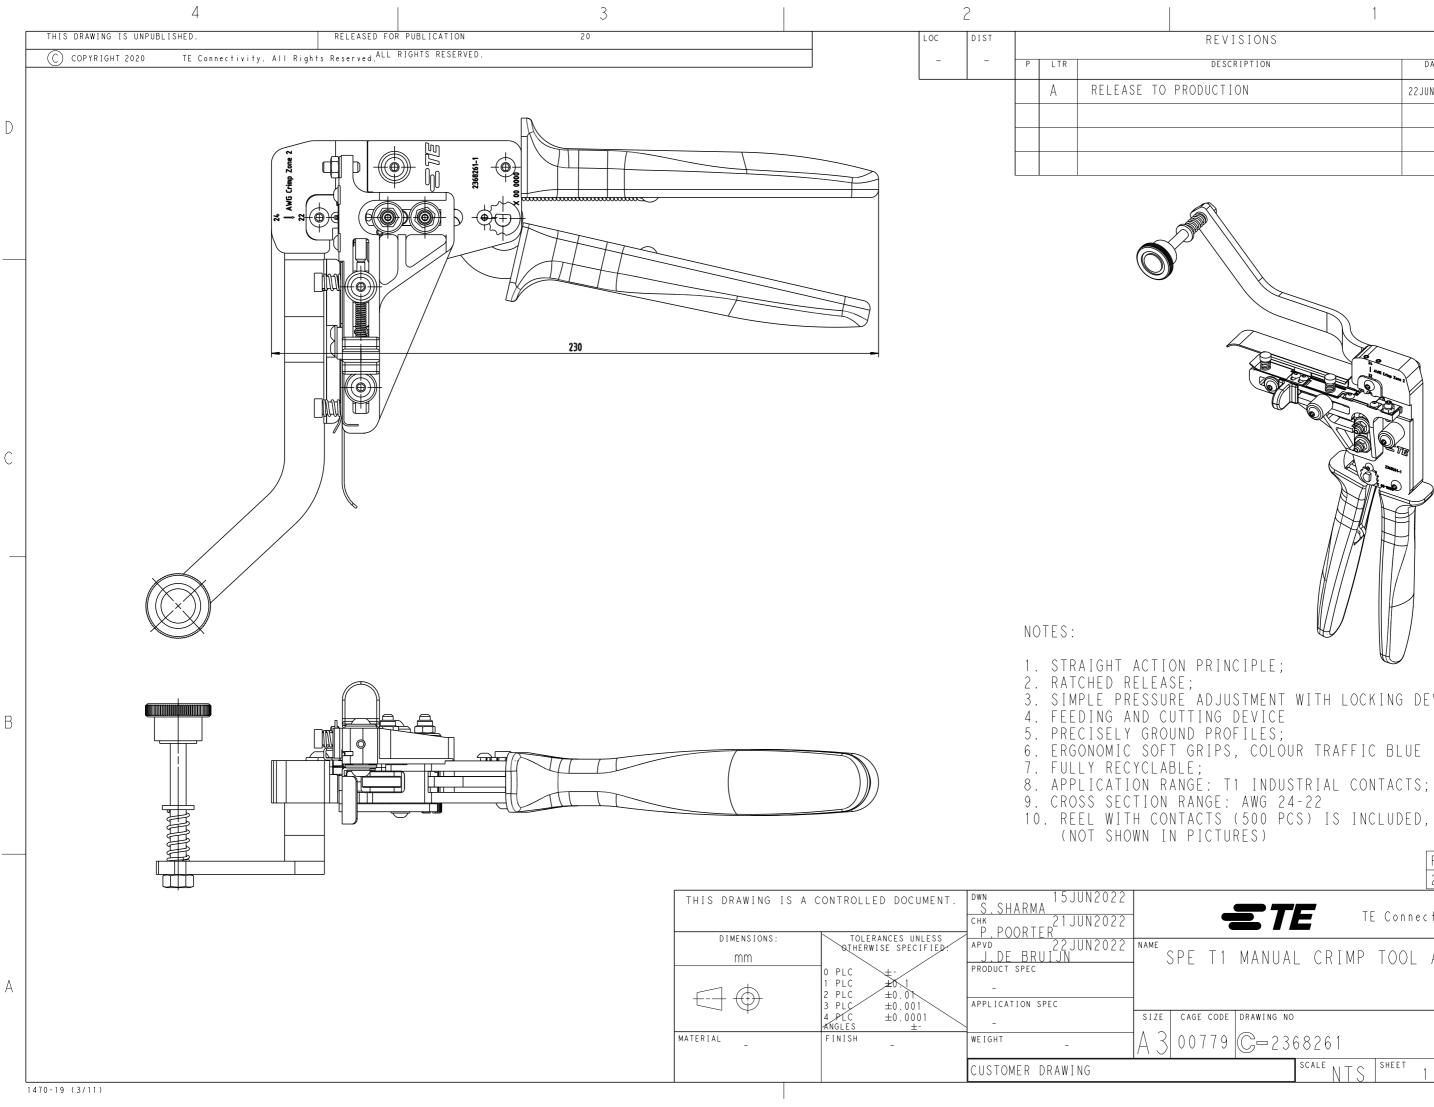

1

3. SIMPLE PRESSURE ADJUSTMENT WITH LOCKING DEVICE;

6. ERGONOMIC SOFT GRIPS, COLOUR TRAFFIC BLUE (RAL 5017);

PARTNUMBER: 2368261-1

ETE

TE Connectivity

SPE T1 MANUAL CRIMP TOOL AWG 24-22

С