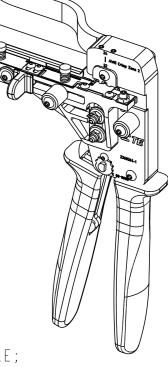

1

3. SIMPLE PRESSURE ADJUSTMENT WITH LOCKING DEVICE;

6. ERGONOMIC SOFT GRIPS, COLOUR TRAFFIC BLUE (RAL 5017);

PARTNUMBER: 2368261-1

ETE

TE Connectivity

SPE T1 MANUAL CRIMP TOOL AWG 24-22

С