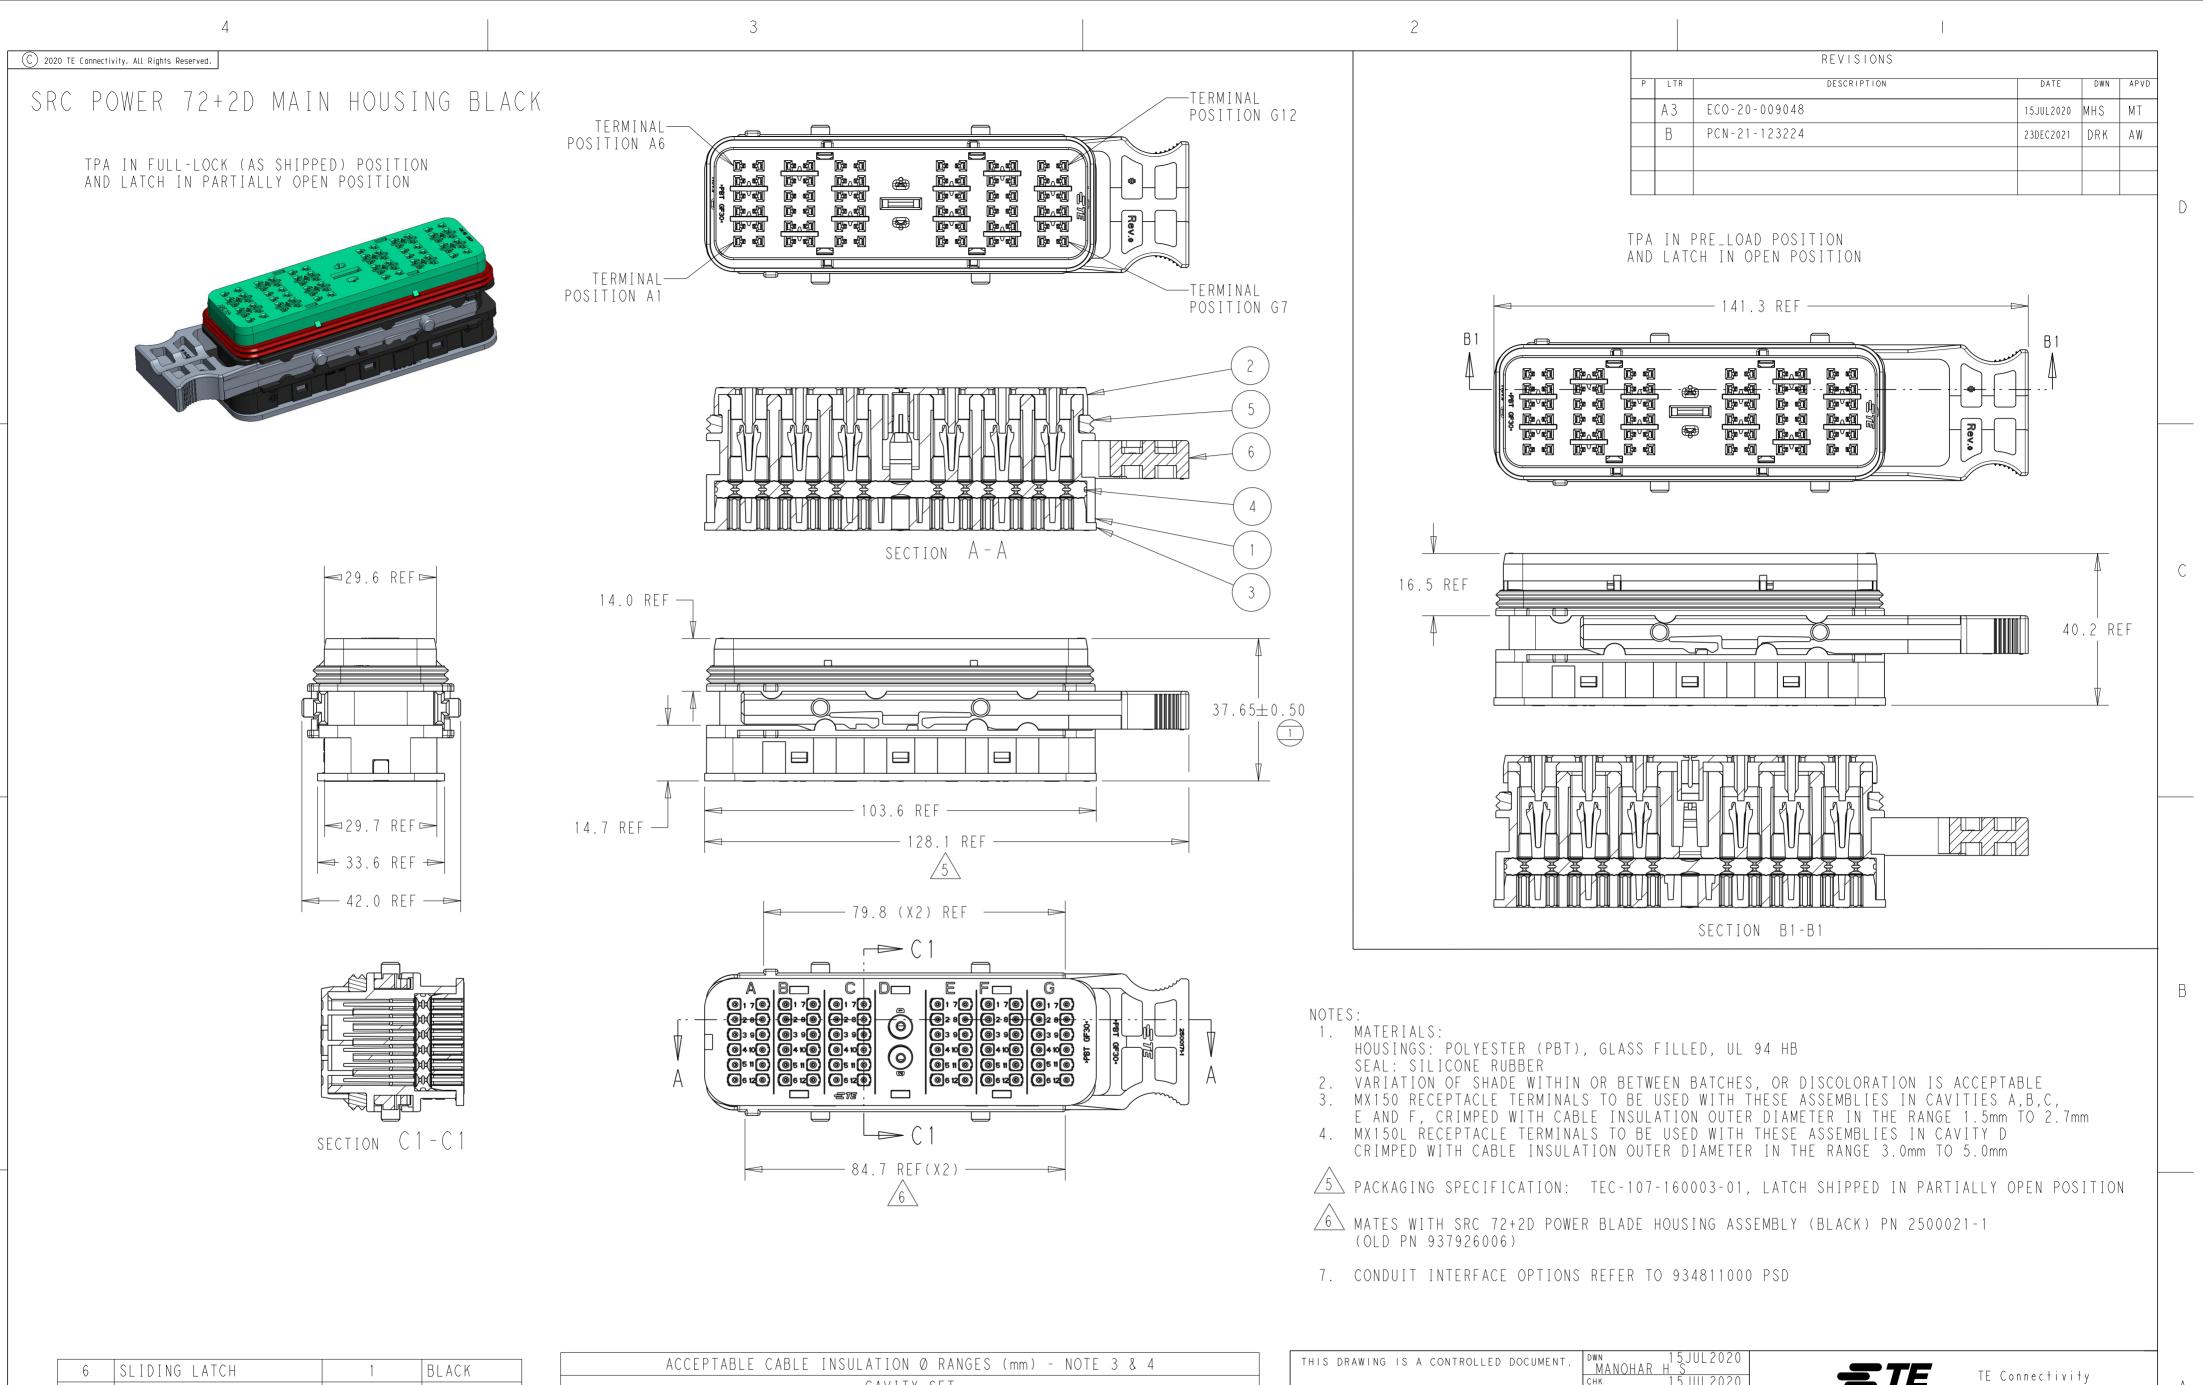

|                  | 1                  |      | ACCEPTABLE CABLE INSULATION Ø RANGES (mm) - NOTE 3 & 4 |  |            |            |             |              |             |       |        |     |  |  |
|------------------|--------------------|------|--------------------------------------------------------|--|------------|------------|-------------|--------------|-------------|-------|--------|-----|--|--|
| 6                | SLIDING LATCH      | 1    | BLACK                                                  |  |            | ACCEPTABLE | CARLE INZOL | _AIION Ø RAI | NGES (mm) - | NOTE  | 3 & 4  |     |  |  |
| 5                | FEMALE FRONT SEAL  | 1    | RED                                                    |  | CAVITY SET |            |             |              |             |       |        |     |  |  |
| 4                | FEMALE BACK SEAL   | 1    | LIGHT BLUE                                             |  | A          | В          | С           | D            | E           | F     |        |     |  |  |
|                  | FEMALE REAR COVER  | 1    | BLACK                                                  |  | 1.5 - 2.7  | 1.5 - 2.7  | 1.5 - 2.7   | 3.0 - 5.0    | 1.5 - 2.7   | 1.5 - | - 2.7  | 1.5 |  |  |
| 2                | FEMALE FRONT COVER | 1    | GREEN                                                  |  |            |            |             |              |             |       |        |     |  |  |
| 1                | FEMALE HOUSING     | 1    | BLACK                                                  |  |            |            |             |              |             |       |        |     |  |  |
| No.              | DESCRIPTION        | QTY. | COLOR                                                  |  |            |            |             |              |             | 8     | 508472 | 02  |  |  |
| BILL OF MATERIAL |                    |      |                                                        |  |            |            |             |              |             |       | OLD P/ | N   |  |  |
|                  |                    |      |                                                        |  |            |            |             |              |             |       |        |     |  |  |

D

В

|    |           |          |                           |                                 | CHK<br>M TRULL   | 15JUL2020            |                 | 27      |         | TE Conne  | ectivit           | у                |
|----|-----------|----------|---------------------------|---------------------------------|------------------|----------------------|-----------------|---------|---------|-----------|-------------------|------------------|
|    | G         | DIMENS   | TOLEF<br>OTHERW           | RANCES UNLESS<br>USE SPECIFIED: | APVD<br>M TRIIII | 15JUL2020            | NAME<br>SRC Pwr | 72+2D   |         |           |                   |                  |
| 1. | 5 - 2.7   |          | 0 PLC                     | ±-<br>±-                        | PRODUCT SPEC     | 0 100010             |                 |         |         | HSG AS    | SY                |                  |
|    |           |          | 2 PLC<br>3 PLC            | ±-<br>±-                        | APPLICATION S    | ) 8 - 160018<br>Spec | . –             |         |         |           |                   |                  |
|    |           | MATERIAL | 4 PLC<br>ANGLES<br>FINISH | ±-<br>±-                        |                  | 4-160015             | SIZE CAGE CODE  |         | ~ ~ ~ ¬ |           |                   | RESTRICTED TO    |
| 2  | 2500007-1 | -        | FINISH                    | -                               | WEIGHT           | -                    | A 2 00779       | C - 250 |         |           |                   | -                |
|    | PART NO   | -        |                           | -                               | CUSTOMER         | DRAWING              |                 |         | SCALE   | 5:1 SHEET | 1 <sup>OF</sup> 1 | <sup>rev</sup> B |
|    |           |          |                           |                                 |                  |                      |                 |         |         |           |                   |                  |