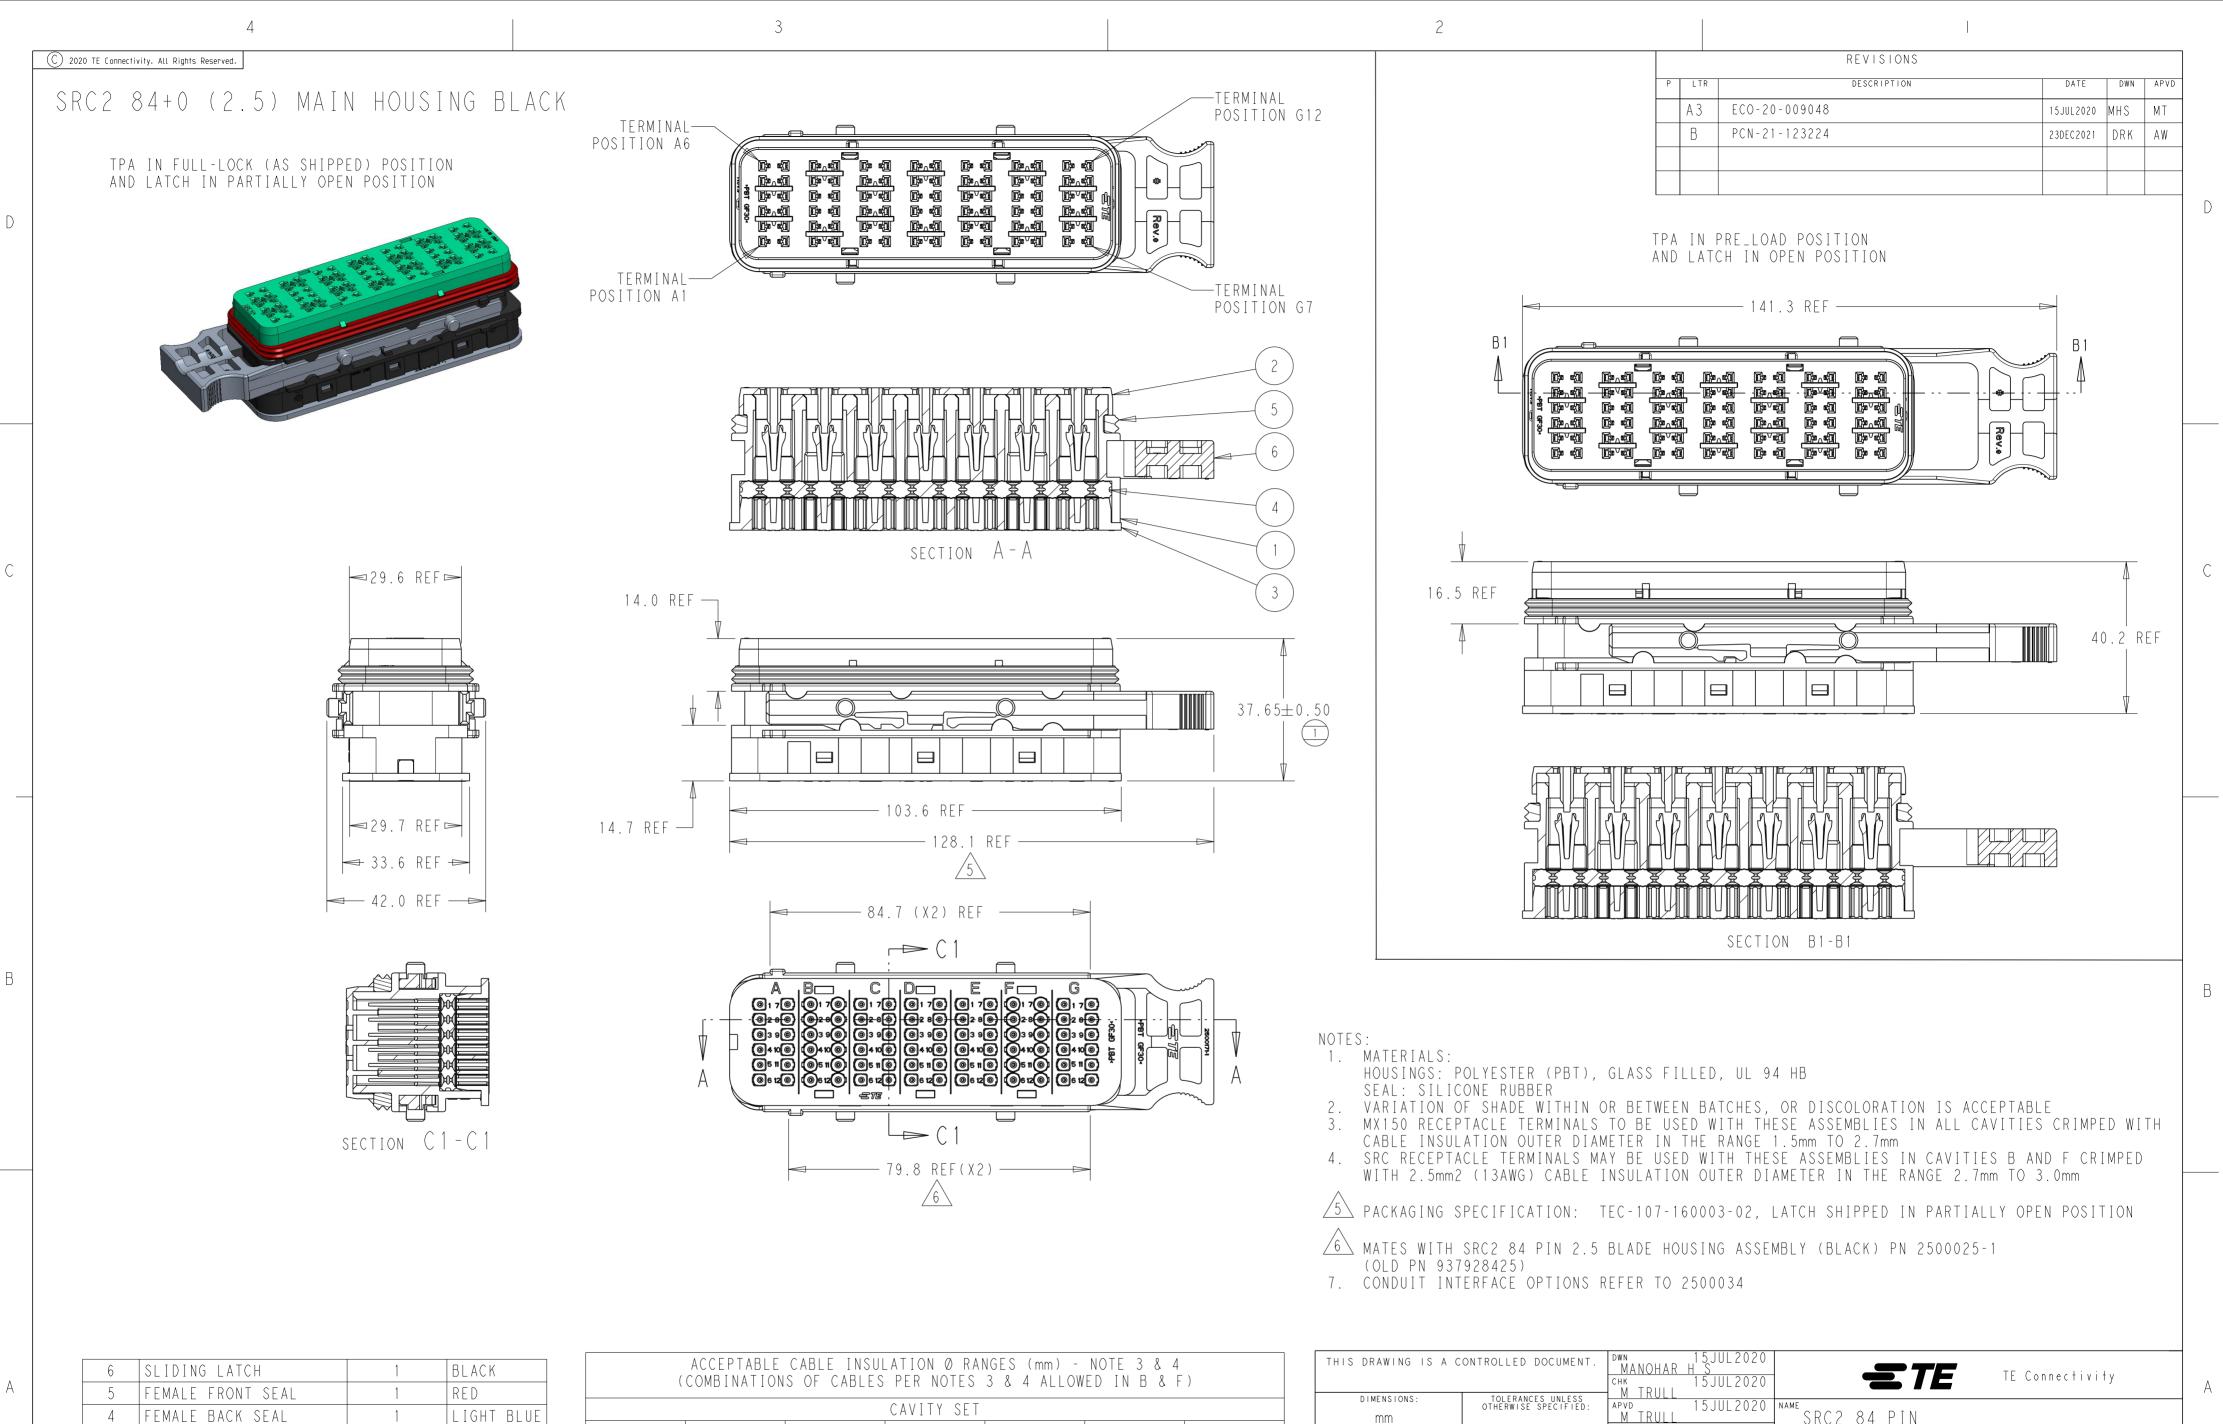

D

1.5 - 2.7 | 1.5 - 3.0 | 1.5 - 2.7 | 1.5 - 2.7 | 1.5 - 2.7 | 1.5 - 3.0 | 1

А

BLACK

GREEN

BLACK

COLOR

1

1

1

QTY.

В

Νo.

|47|-9 (3/|3)

3

2

1

FEMALE REAR COVER

FEMALE HOUSING

FEMALE FRONT COVER

DESCRIPTION

BILL OF MATERIAL

|         |                     |         |          | mm       |        | NICE OF  | 2011120. | M TRULL                            | S    | RC2 84    | PIN        |       |                   |       |      |               |
|---------|---------------------|---------|----------|----------|--------|----------|----------|------------------------------------|------|-----------|------------|-------|-------------------|-------|------|---------------|
| F       | G                   |         |          |          | 0 PLC  | ±-       |          | PRODUCT SPEC                       |      | EMALE     |            | FACLE | HSG               | ASSY  | 2    | 5             |
| 5 - 3.0 | 1.5 - 2             | 5 - 2.7 |          |          | 2 PLC  | ±-<br>±- |          | TEC-108-160018<br>APPLICATION SPEC |      |           |            |       | 1100              | 11001 | Ξ.   | Ŭ             |
|         |                     |         |          | $\Psi =$ | 4 PLC  | ±-<br>±- | +-       | TEC - 114 - 160015                 | SIZE | CAGE CODE | DRAWING NO | 1     |                   |       |      | RESTRICTED TO |
| 9328784 | 932878425 2500009-1 |         | MATERIAL | _        | FINISH | _        |          | WEIGHT -                           | A 2  | 00779     | C-25       | 00009 |                   |       |      | -             |
| OLD P/  |                     |         | -        |          |        | -        |          | CUSTOMER DRAWING                   |      |           | I          | SCALE | 5:1 <sup>SH</sup> | eet 1 | OF 1 | rev B         |
|         |                     |         |          |          | •      |          |          |                                    |      |           |            |       |                   |       |      |               |