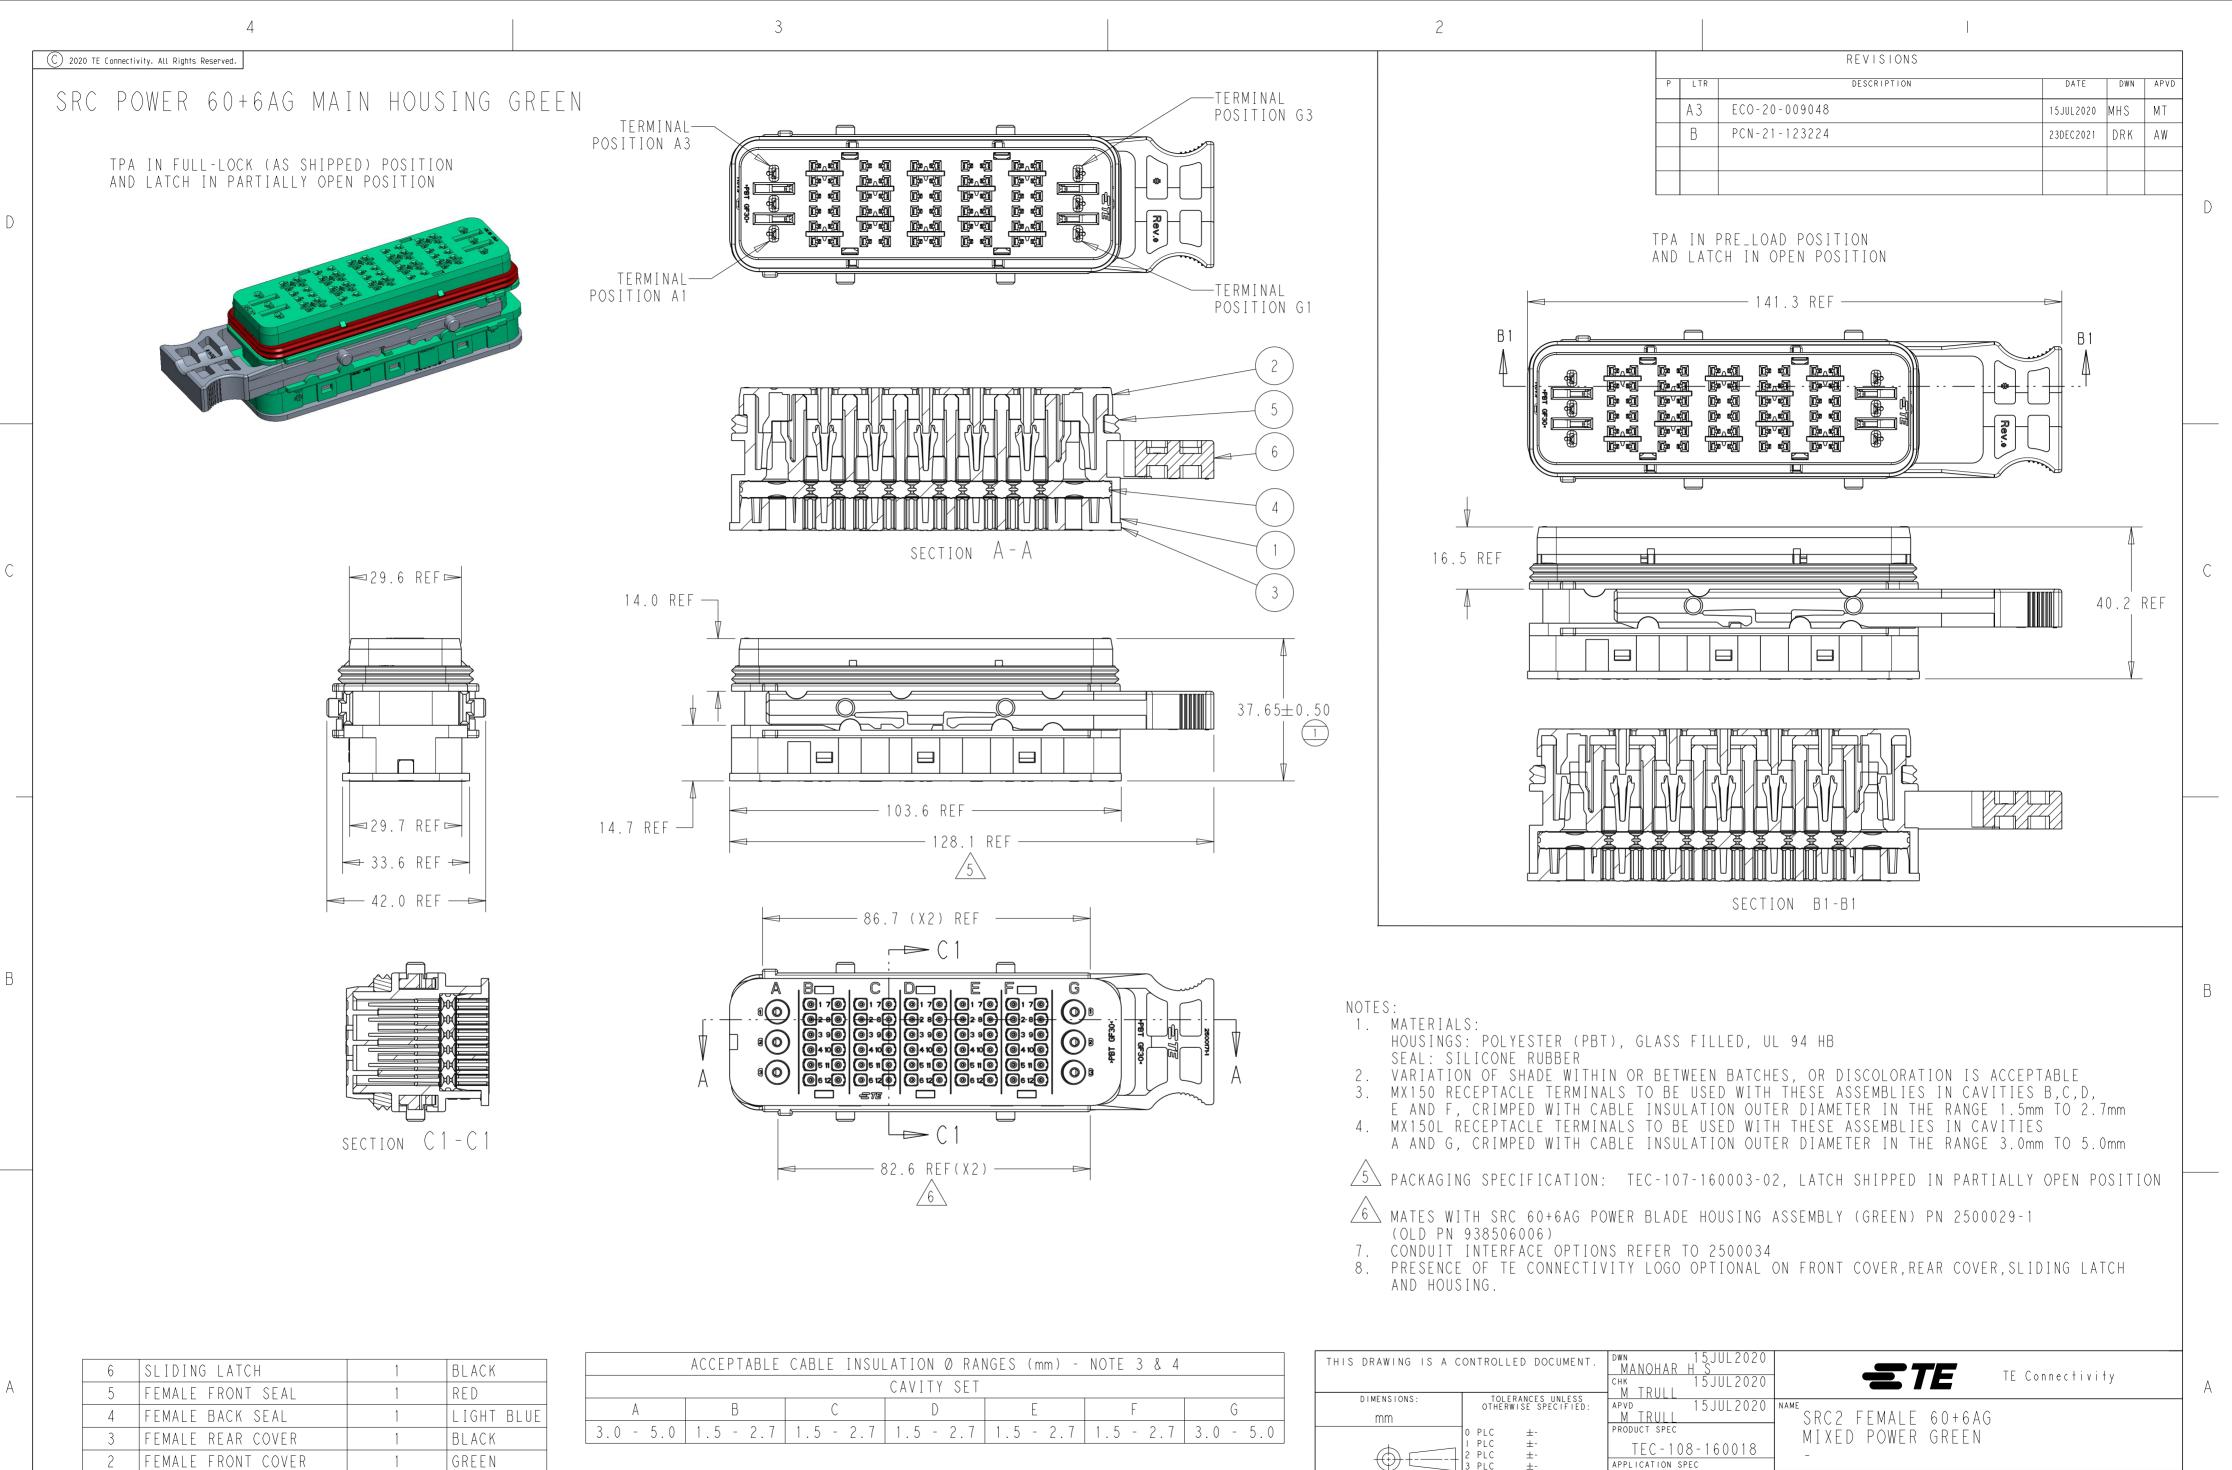

| <u>^</u> |                    | 1    |            |  |     |
|----------|--------------------|------|------------|--|-----|
| 6        | SLIDING LATCH      |      | BLACK      |  |     |
| 5        | FEMALE FRONT SEAL  | 1    | RED        |  |     |
| 4        | FEMALE BACK SEAL   | 1    | LIGHT BLUE |  |     |
| 3        | FEMALE REAR COVER  | 1    | BLACK      |  | 3.0 |
| 2        | FEMALE FRONT COVER | 1    | GREEN      |  |     |
| 1        | FEMALE HOUSING     | 1    | GREEN      |  |     |
| No.      | DESCRIPTION        | QTY. | COLOR      |  |     |
|          |                    |      |            |  |     |

| 5 - 2.7 3.0 - 5.0 |           |          |     | O PLC<br>I PLC<br>2 PLC<br>3 PLC | ±-<br>±-<br>±-<br>+- |    | TEC - 108 - 160018 | _ M  | MIXED POWER GREEN<br>- |                    |           |       |                   |                  |  |
|-------------------|-----------|----------|-----|----------------------------------|----------------------|----|--------------------|------|------------------------|--------------------|-----------|-------|-------------------|------------------|--|
|                   |           |          | + - | 4 PLC<br>ANGLES                  | ±-                   | ±- | TEC-114-160015     | SIZE |                        | _                  |           |       |                   | RESTRICTED TO    |  |
| 938496006         | 2500012-1 | MATERIAL | _   | FINISH                           | -                    |    | WEIGHT _           | A Z  | 00779                  | $\mathbb{C}$ = 250 | 00012     |       |                   | -                |  |
| OLD P/N           | PART NO   | 1        | -   |                                  | -                    |    | CUSTOMER DRAWING   |      |                        |                    | SCALE 5.1 | SHEET | 1 <sup>OF</sup> 1 | <sup>rev</sup> R |  |