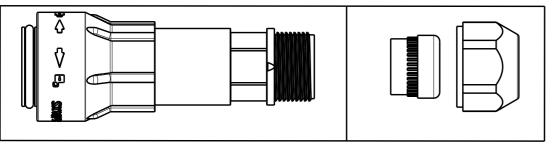

| 6    | FULLAXS FIELD INSTALL NUT FOR CABLE GLAND | 1    |
|------|-------------------------------------------|------|
| 5    | FULLAXS FIELD INSTALL SPLIT CABLE SEAL    | 1 /7 |
| 4    | FULLAXS WAVE SPRING                       | 1    |
| 3    | FULLAXS FIELD INSTALL BAYONET SHELL       | 1    |
| 2    | FULLAXS FRONT O-RING 22.3x2.4             | 1    |
| 1    | FULLAXS FIELD INSTALL EXTENDED INNER BODY | 1    |
| Item | Description                               | Qty  |

1

1. THIS FIELD INSTALL KIT SHOULD BE USED WITH RUGGEDIZED CABLE AND RUGGED FAN-OUT CONSTRUCTION 2. THE FLAMMABILITY RATING OF THE MATERIAL IS UL94-VO 3. THE MATERIAL IS HALOGEN FREE ACCORDING IEC 60754-2 4 EACH ASSEMBLY IS PACKED IN A PROTECTIVE SLEEVE 5. AN INSTRUCTION SHEET IS PACKED WITH EACH FIELD INSTALL KIT A 2833001-4 INCLUDES THREE SEALS IN THE PACKAGING