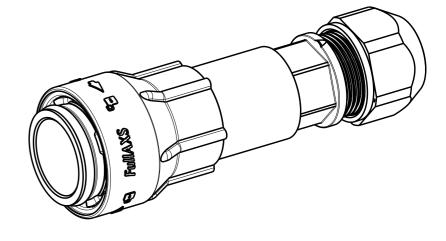

| 6    | FULLAXS FIELD INSTALL NUT FOR CABLE GLAND | 1    |
|------|-------------------------------------------|------|
| 5    | FULLAXS FIELD INSTALL SPLIT CABLE SEAL    | 1 /7 |
| 4    | FULLAXS WAVE SPRING                       | 1    |
| 3    | FULLAXS FIELD INSTALL BAYONET SHELL       | 1    |
| 2    | FULLAXS FRONT O-RING 22.3x2.4             | 1    |
| 1    | FULLAXS FIELD INSTALL EXTENDED INNER BODY | 1    |
| Item | Description                               | Qty  |

1

1. THIS FIELD INSTALL KIT SHOULD BE USED WITH RUGGEDIZED CABLE AND RUGGED FAN-OUT CONSTRUCTION 2. THE FLAMMABILITY RATING OF THE MATERIAL IS UL94-VO 3. THE MATERIAL IS HALOGEN FREE ACCORDING IEC 60754-2 4 EACH ASSEMBLY IS PACKED IN A PROTECTIVE SLEEVE 5. AN INSTRUCTION SHEET IS PACKED WITH EACH FIELD INSTALL KIT A 2833001-4 INCLUDES THREE SEALS IN THE PACKAGING