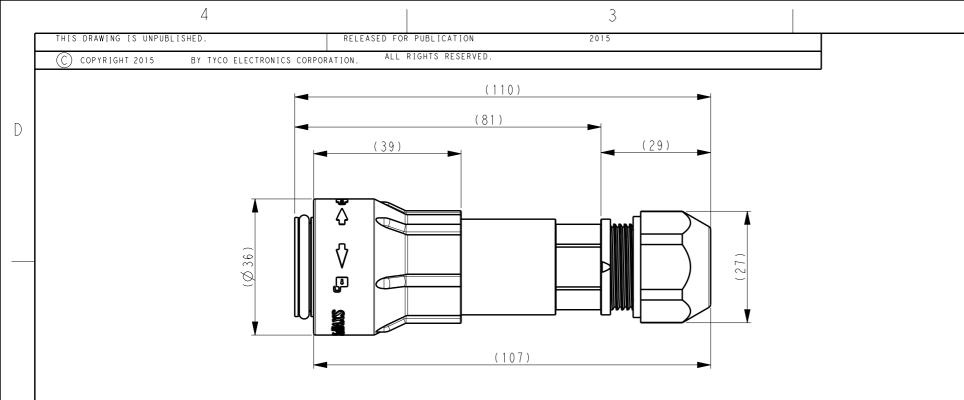

2

NOTES:

- 6. CABLE DIAMETER RANGE: SEE TABLE

| TE Part Number | Cable Diameter | Seal ID        |
|----------------|----------------|----------------|
| 2833001-1      | 4.8 - 6.2 mm   | 5.0 mm         |
| 2833001-2      | 7.3 - 9.0 mm   | 8.5 mm         |
| 2833001-3      | 6.0 - 7.5 mm   | 6.7 mm         |
| 2833001-4 /7   | 4.8 - 9.0 mm   | 5.0/8.5/6.7 mm |
|                |                |                |

| 6    | FULLAXS FIELD INSTALL NUT FOR CABLE GLAND | 1    |
|------|-------------------------------------------|------|
| 5    | FULLAXS FIELD INSTALL SPLIT CABLE SEAL    | 1 /7 |
| 4    | FULLAXS WAVE SPRING                       | 1    |
| 3    | FULLAXS FIELD INSTALL BAYONET SHELL       | 1    |
| 2    | FULLAXS FRONT O-RING 22.3x2.4             | 1    |
| 1    | FULLAXS FIELD INSTALL EXTENDED INNER BODY | 1    |
| Item | Description                               | Qty  |

1

1. THIS FIELD INSTALL KIT SHOULD BE USED WITH RUGGEDIZED CABLE AND RUGGED FAN-OUT CONSTRUCTION 2. THE FLAMMABILITY RATING OF THE MATERIAL IS UL94-VO 3. THE MATERIAL IS HALOGEN FREE ACCORDING IEC 60754-2 4 EACH ASSEMBLY IS PACKED IN A PROTECTIVE SLEEVE 5. AN INSTRUCTION SHEET IS PACKED WITH EACH FIELD INSTALL KIT A 2833001-4 INCLUDES THREE SEALS IN THE PACKAGING