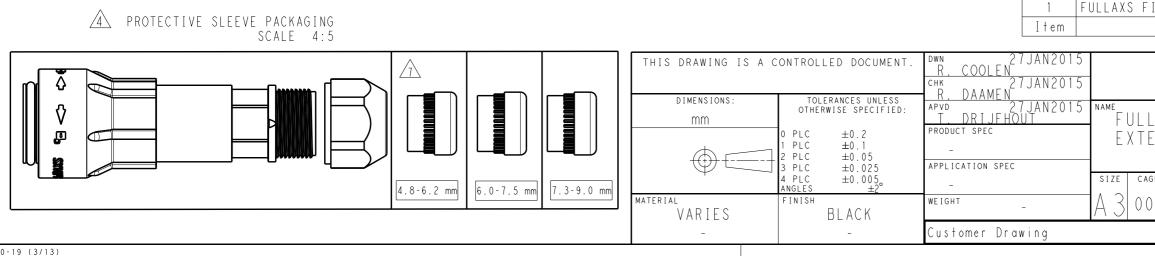

2

NOTES:

- 6. CABLE DIAMETER RANGE: SEE TABLE

| TE Part Number | Cable Diameter | Seal ID        |
|----------------|----------------|----------------|
| 2833001-1      | 4.8 - 6.2 mm   | 5.0 mm         |
| 2833001-2      | 7.3 - 9.0 mm   | 8.5 mm         |
| 2833001-3      | 6.0 - 7.5 mm   | 6.7 mm         |
| 2833001-4 /7   | 4.8 - 9.0 mm   | 5.0/8.5/6.7 mm |
|                |                |                |

1

1. THIS FIELD INSTALL KIT SHOULD BE USED WITH RUGGEDIZED CABLE AND RUGGED FAN-OUT CONSTRUCTION 2. THE FLAMMABILITY RATING OF THE MATERIAL IS UL94-VO 3. THE MATERIAL IS HALOGEN FREE ACCORDING IEC 60754-2 4 EACH ASSEMBLY IS PACKED IN A PROTECTIVE SLEEVE 5. AN INSTRUCTION SHEET IS PACKED WITH EACH FIELD INSTALL KIT A 2833001-4 INCLUDES THREE SEALS IN THE PACKAGING