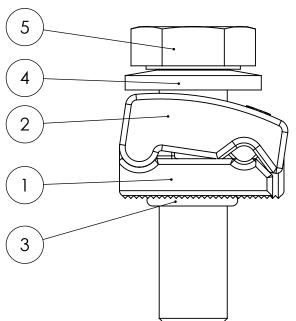

| POS-NO.          | Part                     | Material                      | Quantity |
|------------------|--------------------------|-------------------------------|----------|
| 1                | lower part               | Brass, tinned                 | 1        |
| 2                | upper part               | Brass, tinned                 | 1        |
| 3                | O-ring                   | rubber                        | 1        |
| 4                | spring washer            | spring steel                  | 1        |
| 5                | bolt M12x45              | steel 8.8, electrogalvanized  | d 1      |
| BURR PROJECTION: | DEBUR AND<br>BREAK SHARP | DO NOT SCALE DRAWING REVISION | N: 1     |