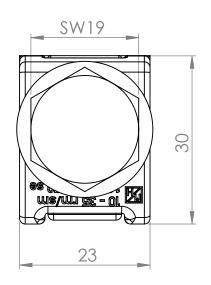

| FORM BOUND MEASU                                             |               |        |            | EDGES DIMENSION: | This Information is confidential and proprietary to Tyco Electronics Corporation and it's subsidiaries and affiliates. It may not be disclosed to anyone, other than Tyco Electronics personnel, without written authorization from Tyco Electronics Corporation, Harrisburg, Pennsylvania USA. |                                                                                |
|--------------------------------------------------------------|---------------|--------|------------|------------------|-------------------------------------------------------------------------------------------------------------------------------------------------------------------------------------------------------------------------------------------------------------------------------------------------|--------------------------------------------------------------------------------|
|                                                              | NAME          | SIGNAT | URE DATE   |                  |                                                                                                                                                                                                                                                                                                 | DESCRIPTION:                                                                   |
| DRAWN                                                        | S.Pollakowski |        | 31.03.2021 |                  |                                                                                                                                                                                                                                                                                                 | HEL-4823; TCPN: 067940-000                                                     |
| CHK'D                                                        |               |        |            |                  |                                                                                                                                                                                                                                                                                                 | Flat direct terminal clamp for single conductor<br>10-35 rm/sm/ 16-50re/ -70se |
| APPV'D                                                       |               |        |            |                  |                                                                                                                                                                                                                                                                                                 | 10-35 rm/sm/ 16-50re/ -70se                                                    |
| Tyco Electronics Raychem GmbH a TE Connectivity Ltd. company |               |        |            |                  | C-HEL-4823 A4                                                                                                                                                                                                                                                                                   |                                                                                |
| Trachenbergring 85<br>12249 Berlin (Germany)                 |               |        | WEIGHT:    | 0,125kg          | SCALE: 1,5:1 SHEET: 1 OF 1                                                                                                                                                                                                                                                                      |                                                                                |