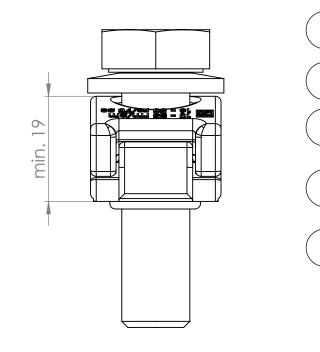

| POS-NO.          | Part                     | Material                      | Quantity |
|------------------|--------------------------|-------------------------------|----------|
| 1                | lower part               | Brass, tinned                 | 1        |
| 2                | upper part               | Brass, tinned                 | 1        |
| 3                | O-ring                   | rubber                        | 1        |
| 4                | spring washer            | spring steel                  | 1        |
| 5                | bolt M12x45              | steel 8.8, electrogalvanized  | d 1      |
| BURR PROJECTION: | DEBUR AND<br>BREAK SHARP | DO NOT SCALE DRAWING REVISION | N: 1     |