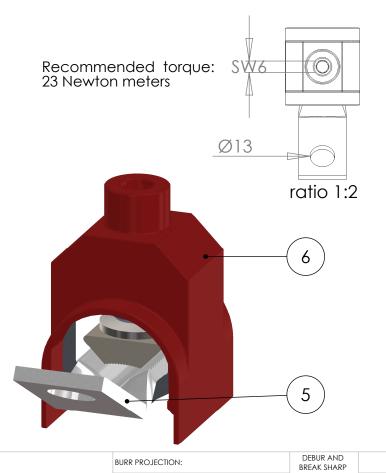

| 6 | Protection cap, made from PP flame retardant |
|---|----------------------------------------------|
| 5 | Terminal plate, made from copper, tin-plated |
| 4 | Pressure pad,made<br>from brass, tin-plated  |
| 3 | Spring washer                                |
| 2 | Screw M14x15<br>with SW 6mm                  |
| 1 | AL-alloy frame made from profile part        |

DESCRIPTION: v-direct terminal clamp set with terminal palm and protection cap HEL-4835-E-W30; RPN: 329800-000 for conductor cross section: 50-185 SM, 50-240 SE, 35-70 RM/RE

DWG NO. C-HEL-4835-E-W30

DO NOT SCALE DRAWING