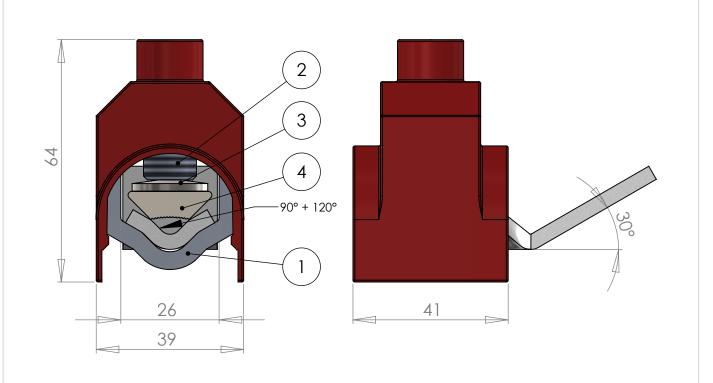

DESCRIPTION: v-direct terminal clamp set with terminal palm and protection cap HEL-4835-E-W30; RPN: 329800-000 for conductor cross section: 50-185 SM, 50-240 SE, 35-70 RM/RE

DWG NO. C-HEL-4835-E-W30

DO NOT SCALE DRAWING