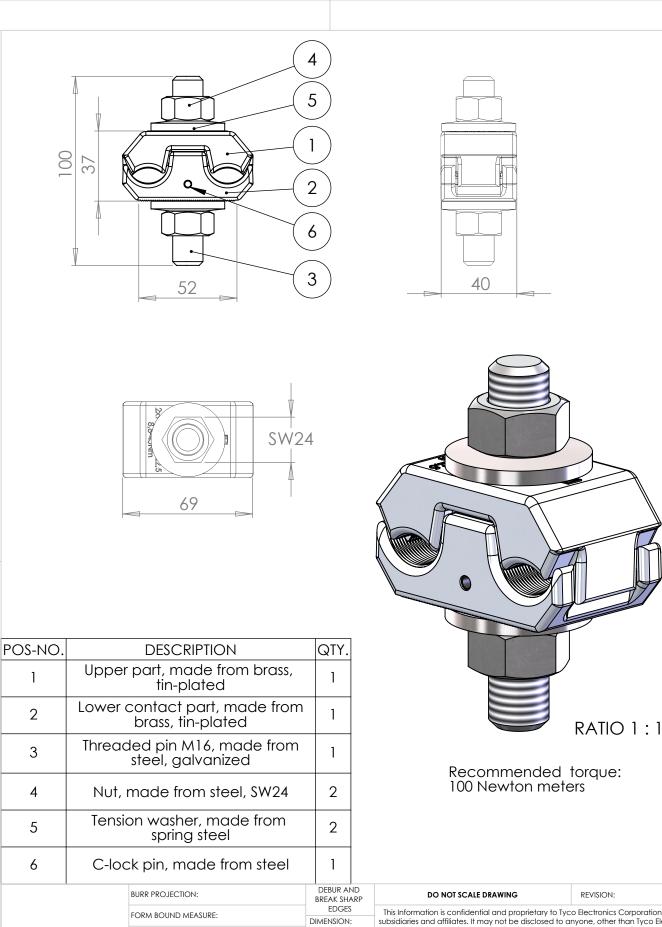

DRAWN

CHK'D APPV'D

|                                                                                       | FORM BOUND MEASU  |       |            | URE: DIMENSION: |           | This Information is confidential and proprietary to Tyco Electronics Corporation and it's<br>subsidiaries and affiliates. It may not be disclosed to anyone, other than Tyco Electronics | s                                                                                                            |     |  |
|---------------------------------------------------------------------------------------|-------------------|-------|------------|-----------------|-----------|------------------------------------------------------------------------------------------------------------------------------------------------------------------------------------------|--------------------------------------------------------------------------------------------------------------|-----|--|
|                                                                                       | NOT FORM BOUND ME |       |            |                 | NEASURE:  | mm                                                                                                                                                                                       | personnel, without written authorization from Tyco Electronics Corporation, Harrisburg,<br>Pennsylvania USA. |     |  |
| T                                                                                     | NAME              | SIGNA |            | DATE            | MATERIAL: |                                                                                                                                                                                          | DESCRIPTION:                                                                                                 |     |  |
| 1                                                                                     | S. Pollakowski    |       | 25.03.2021 |                 |           | Flat direct terminal clamp for                                                                                                                                                           |                                                                                                              |     |  |
| Ì                                                                                     |                   |       |            |                 |           |                                                                                                                                                                                          |                                                                                                              |     |  |
|                                                                                       |                   |       |            |                 |           |                                                                                                                                                                                          | HEL-4858; RPN: 107568-000<br>for conductor cross section: 2x95-300mm <sup>2</sup> RE/ RM                     | ۱I. |  |
|                                                                                       |                   |       |            |                 |           |                                                                                                                                                                                          |                                                                                                              |     |  |
| Tyco Electronics Raychem GmbH<br>a TE Connectivity Ltd. company<br>Trachenbergring 85 |                   |       |            | GmbH            | SURFACE:  |                                                                                                                                                                                          | DWG NO. C-HEL-4858 A4                                                                                        |     |  |
|                                                                                       |                   |       |            |                 | WEIGHT:   | 0,852kg                                                                                                                                                                                  | SCALE: SHEET: 1 OF 1                                                                                         | -   |  |
| 12249 Berlin (Ğermany)                                                                |                   |       |            |                 |           | 0,002Kg                                                                                                                                                                                  |                                                                                                              |     |  |