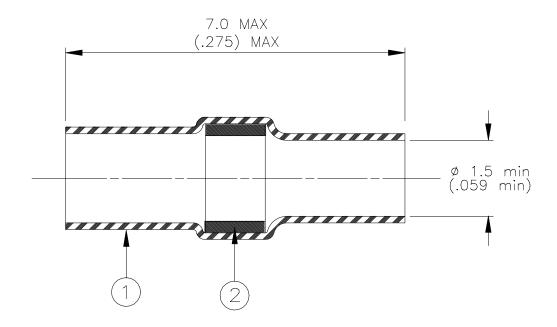

## **MATERIALS**

- 1. INSULATION SLEEVE: HEAT-SHRINKABLE, RADIATION CROSS-LINKED POLYVINYLIDENE FLUORIDE. TRANSPARENT BLUE.
- 2. SOLDER PREFORM WITH FLUX:

Solder: Sn96 Ag4 per ANSI J-STD-006. Flux: ROM1 per ANSI-J-STD-004.

## **NOTES**

- A. The parts covered by this SCD are for use in attaching a tin, silver or nickel plated wire to a connector terminal having a cross section of 0.6x0.6 (0.02x0.02).
- B. Parts will meet the requirements of Raychem Specification RT-1404 when installed properly. TEMPERATURE RATING: -55°C to +150°C.