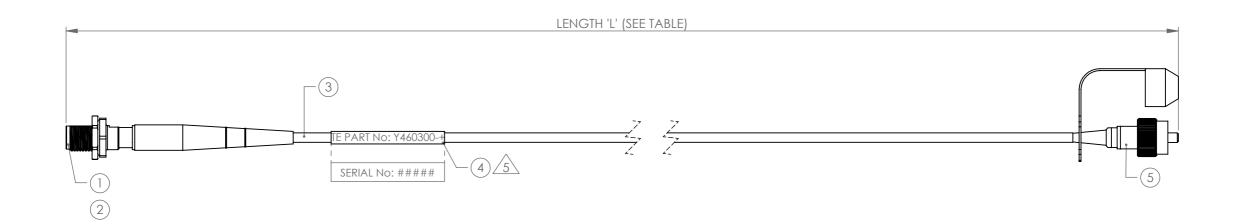

## NOTES

ISSUE

CHANGE NOTE

- 1. DUST CAPS TO BE FITTED TO CONNECTORS. CABLE ASSEMBLY TO BE PACKED IN A BOX MARKED WITH A MINIMUM OF THE PART NUMBER, ITEM DESCRIPTION, SERIAL NUMBER AND INSERTION LOSS RESULT
- 2. INSERTION LOSS TO BE <=1.0dB @ 1310nm.

DRAWN

3. ORIENTATION OF KEYWAYS RELATIVE TO EACH OTHER IS NOT CONTROLLED. SEE PART NUMBER FOR DETAIL

APP. MARKETING

DATE

4. ORIENTATION OF MARKER DETAIL IS NOT CONTROLLED

CHECKED

APP. ENG.

| PART No      | LENGTH 'L'  |  |
|--------------|-------------|--|
| Y460300-1-++ | 1000 +50/-0 |  |
| Y460300-2-++ | 2000 +50/-0 |  |

| ITEM No | DESCRIPTION                                            |
|---------|--------------------------------------------------------|
| 1       | RSN JAM NUT RECEPTACLE, U ORIENTATION                  |
| 2       | 29504 STYLE SOCKET CONTACT, SEE PART NUMBER FOR DETAIL |
| 3       | SINGLE MODE, 1.8mm OD NOM, FIBREOPTIC CABLE            |
| 4       | MARKER SLEEVE                                          |
| 5       | FC/PC CONNECTOR                                        |