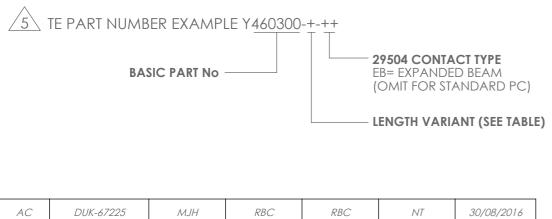

DRAWN

3. ORIENTATION OF KEYWAYS RELATIVE TO EACH OTHER IS NOT CONTROLLED. SEE PART NUMBER FOR DETAIL

APP. MARKETING

DATE

4. ORIENTATION OF MARKER DETAIL IS NOT CONTROLLED

CHECKED

APP. ENG.

| PART No      | LENGTH 'L'  |  |
|--------------|-------------|--|
| Y460300-1-++ | 1000 +50/-0 |  |
| Y460300-2-++ | 2000 +50/-0 |  |