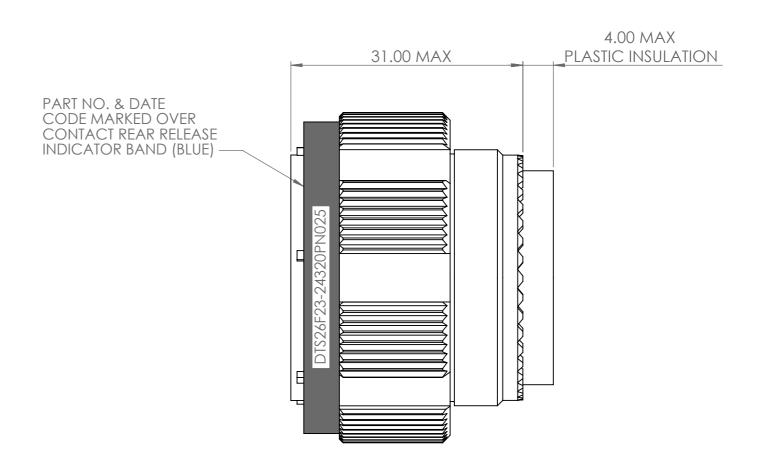

## **NOTES**

- 1. PART No. BREAKDOWN EXAMPLE:- H\*\*\*\*D DTS 26 F 23 - 24320 S N - \*\*\* DATE CODE BASIC SERIES SHELL STYLE POWER CRIMP CODE (SEE NOTE 7) SHELL KEYING: N, A, B, C, D or E
  CONTACT TYPE: P=PIN. S=SOCKET
  INSERT ARRANGEMENT - 2 x SIZE 4 CONTACTS Z=ZINC COBALT PLATING SHELL SIZE
- 2. CONNECTOR MATERIALS:• ALUMIMIUM ALLOY SHELL PLATED.
  - GOLD PLATED COPPER ALLOY CONTACTS.
     RESILIENT THERMOPLASTIC INSULATORS.
     FLUORINATED SILICONE INTERFACIAL SEAL.
- 3. SIZE 20 CONTACT CRIMP BARRELS ARE IN ACCORDANCE WITH AS39029.