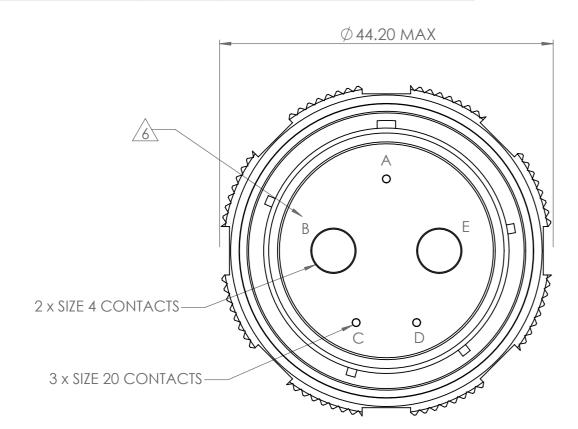

## **NOTES**

- 1. PART No. BREAKDOWN EXAMPLE:- H\*\*\*\*D DTS 26 F 23 - 24320 S N - \*\*\* DATE CODE BASIC SERIES SHELL STYLE POWER CRIMP CODE (SEE NOTE 7) SHELL KEYING: N, A, B, C, D or E
  CONTACT TYPE: P=PIN. S=SOCKET
  INSERT ARRANGEMENT - 2 x SIZE 4 CONTACTS Z=ZINC COBALT PLATING SHELL SIZE
- 2. CONNECTOR MATERIALS:• ALUMIMIUM ALLOY SHELL PLATED.
  - GOLD PLATED COPPER ALLOY CONTACTS.
     RESILIENT THERMOPLASTIC INSULATORS.
     FLUORINATED SILICONE INTERFACIAL SEAL.
- 3. SIZE 20 CONTACT CRIMP BARRELS ARE IN ACCORDANCE WITH AS39029.

## NOTES (CONTINUED)

- CONTACT SERVICE RATINGS :-
  - (i) SIZE 4 CONTACT SERVICE RATING (DEPENDANT UPON AMBIENT TEMPERATURE):-CONTINUOUS CURRENT = 150A (REFER TO FACTORY FOR MORE INFORMATION) FOR APPLICATIONS REQUIRING A CURRENT RATING GREATER THAN 150A REFER TO FACTORY.
  - (ii) SIZE 20 CONTACT SERVICE RATING IN ACCORDANCE WITH AS39029.
- TEMPERATURE RATING -65°C TO +175°C. THE UPPER LIMIT IS THE MAXIMUM TEMPERATURE RESULTING FROM A COMBINATION OF AMBIENT TEMPERATURE AND HEATING DUE TO CURRENT.
- CONTACT CAVITY IDENTIFICATION, PIN CLOCKWISE, SOCKET ANTI-CLOCKWISE. PIN VERSION SHOWN ABOVE.
- FOR DETAILS OF POWER CRIMP CODE SELECTION REFER TO DOCUMENT NUMBER 61 1086.