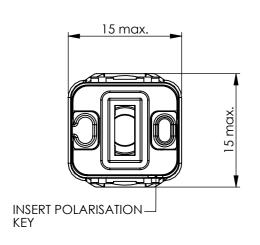

## NOTES:

- CONTACT NOT SUPPLIED, SEE 830113-ENV FOR DETAIL.
- MODULE TO SUIT EN4165 FAMILY CONNECTOR SHELLS.
- EXAMPLE OF PART NUMBER <u>DMC-M01-MC6N</u>

L\_KEY BASIC PART NUMBER-\_INSERT TYPE NUMBER OF CONTACTS-