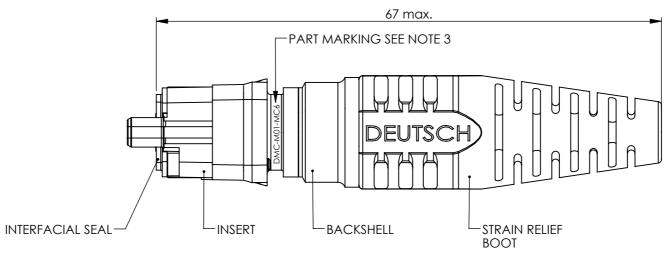

## NOTES:

- CONTACT NOT SUPPLIED, SEE 830113-ENV FOR DETAIL.
- MODULE TO SUIT EN4165 FAMILY CONNECTOR SHELLS.
- EXAMPLE OF PART NUMBER <u>DMC-M01-MC6N</u>

L\_KEY BASIC PART NUMBER-\_INSERT TYPE NUMBER OF CONTACTS-

**ENVELOPE DRAWING** 

APP. I.E.D

SCALE

NTS

DRAWING NUMBER TITLE DMC-M MC6 MODULE 830016-ENV ASSEMBLY