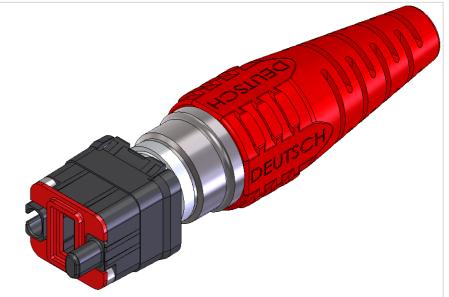

## NOTES:

- CONTACT NOT SUPPLIED, SEE 830113-ENV FOR DETAIL.
- MODULE TO SUIT EN4165 FAMILY CONNECTOR SHELLS.
- EXAMPLE OF PART NUMBER <u>DMC-M01-MC6N</u>

L\_KEY BASIC PART NUMBER-\_INSERT TYPE NUMBER OF CONTACTS-

**ENVELOPE DRAWING** 

APP. I.E.D

SCALE

NTS

DRAWING NUMBER TITLE DMC-M MC6 MODULE 830016-ENV ASSEMBLY