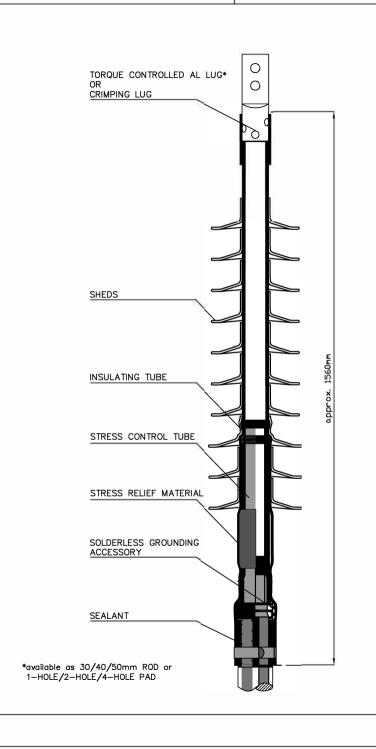

## **Technical Data**

| Highest Voltage Um                  | kV  | 72.5 |
|-------------------------------------|-----|------|
| Lightning Impulse Voltage           | kV  | 325  |
| Length                              | mm  | 1560 |
| Diameter over sheds (approx.)       | mm  | 220  |
| Flashover Distance                  | mm  | 1550 |
| Creepage Distance (approx.)         | mm  | 3100 |
| Kit Weight approx.                  | kg  | 9.5  |
| Max. Conductor Size Cu/Al (approx.) | mm² | 1200 |
| Outer Diameter Cable Insulation     | mm  | ≤86  |
| Outer Diameter Cable Oversheath     | mm  | ≤110 |