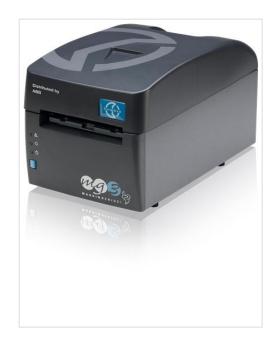

## MG2-ETR 991600

TE Connectivity has acquired the DIN Rail Terminal Block product range from ABB

Products -> Low Voltage Products and Systems -> Connection Devices -> Markers and Marking Systems -> Marking Systems

**General Information** 

 Extended Product Type:
 MG2-ETR 991600

 Product ID:
 1SNB991600R0000

 EAN:
 8016692503530

Catalog Description: MG2-ETR 991600

**Long Description:** MG3 black monochrome ribbon.

Ordering