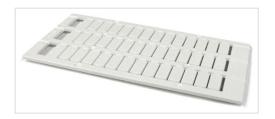

## MC812PA 11->20 (x10) Horizontal

TE Connectivity has acquired the DIN Rail Terminal Block product range from ABB

Products + Low Voltage Products and Systems + Connection Devices + Markers and Marking Systems + Terminal Block Markers

MC812PA Terminal Block Markers pre-printed : 11->20 (x10) Horizontal.

Ordering

Long Description:

Color: White

Minimum Order Quantity: 1 piece

Customs Tariff Number: 39269097

Popular Downloads

Data Sheet, Technical Information: 1SNK160010D0201