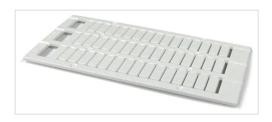

## MC812PA 11->20 (x10) Horizontal

TE Connectivity has acquired the DIN Rail Terminal Block product range from ABB

Products + Low Voltage Products and Systems + Connection Devices + Markers and Marking Systems + Terminal Block Markers

MC812PA Terminal Block Markers pre-printed : 11->20 (x10) Horizontal.

Ordering

Long Description:

Color: White

Minimum Order Quantity: 1 piece

Customs Tariff Number: 39269097

Popular Downloads

Data Sheet, Technical Information: 1SNK160010D0201