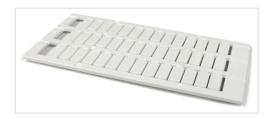

## MC812PA 61->70 (x10) Vertical

TE Connectivity has acquired the DIN Rail Terminal Block product range from ABB

Products + Low Voltage Products and Systems + Connection Devices + Markers and Marking Systems + Terminal Block Markers

General Information

Extended Product Type: MC812PA 61->70 (x10) Vertical

**Product ID:** 1SNK160072R0000

**EAN:** 3472591600728

Catalog Description: MC812PA Terminal Block Markers pre-printed : 61->70 (x10) Vertical

Long Description: MC812PA Terminal Block Markers pre-printed : 61->70 (x10) Vertical.

Ordering

Color: White

Minimum Order Quantity: 1 piece

Customs Tariff Number: 39269097

Popular Downloads

Data Sheet, Technical Information: 1SNK160011D0201