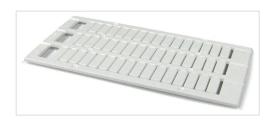

## MC812PA 61->70 (x10) Vertical

TE Connectivity has acquired the DIN Rail Terminal Block product range from ABB

Products + Low Voltage Products and Systems + Connection Devices + Markers and Marking Systems + Terminal Block Markers

General Information

Extended Product Type: MC812PA 61->70 (x10) Vertical

**Product ID:** 1SNK160072R0000

**EAN:** 3472591600728

Catalog Description: MC812PA Terminal Block Markers pre-printed : 61->70 (x10) Vertical

Long Description: MC812PA Terminal Block Markers pre-printed : 61->70 (x10) Vertical.

Ordering

Color: White

Minimum Order Quantity: 1 piece

Customs Tariff Number: 39269097

Popular Downloads

Data Sheet, Technical Information: 1SNK160011D0201