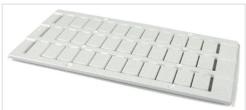

## MC812PA 61->70 (x10) Vertical

TE Connectivity has acquired the DIN Rail Terminal Block product range from ABB

Products + Low Voltage Products and Systems + Connection Devices + Markers and Marking Systems + Terminal Block Markers

General Information

Extended Product Type: MC812PA 61->70 (x10) Vertical

**Product ID:** 1SNK160072R0000

**EAN:** 3472591600728

Catalog Description: MC812PA Terminal Block Markers pre-printed : 61->70 (x10) Vertical

Long Description: MC812PA Terminal Block Markers pre-printed : 61->70 (x10) Vertical.

Ordering

Color: White

Minimum Order Quantity: 1 piece

Customs Tariff Number: 39269097

Popular Downloads

Data Sheet, Technical Information: 1SNK160011D0201