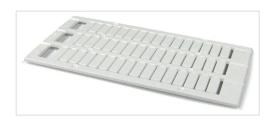

## MC812PA 0->9 (x10) Vertical

TE Connectivity has acquired the DIN Rail Terminal Block product range from ABB

Products + Low Voltage Products and Systems + Connection Devices + Markers and Marking Systems + Terminal Block Markers

General Information

Extended Product Type: MC812PA 0->9 (x10) Vertical

**Product ID:** 1SNK160092R0000

**EAN**: 3472591600926

Catalog Description: MC812PA Terminal Block Markers pre-printed : 0->9 (x10) Vertical

**Long Description:** MC812PA Terminal Block Markers pre-printed : 0->9 (x10) Vertical.

Ordering

Color: White

Minimum Order Quantity: 1 piece

Customs Tariff Number: 39269097

Popular Downloads

Data Sheet, Technical Information: 1SNK160011D0201