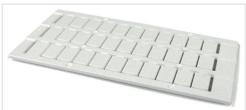

## MC812PA 0->9 (x10) Vertical

TE Connectivity has acquired the DIN Rail Terminal Block product range from ABB

Products + Low Voltage Products and Systems + Connection Devices + Markers and Marking Systems + Terminal Block Markers

General Information

Extended Product Type: MC812PA 0->9 (x10) Vertical

**Product ID:** 1SNK160092R0000

**EAN**: 3472591600926

Catalog Description: MC812PA Terminal Block Markers pre-printed : 0->9 (x10) Vertical

**Long Description:** MC812PA Terminal Block Markers pre-printed : 0->9 (x10) Vertical.

Ordering

Color: White

Minimum Order Quantity: 1 piece

Customs Tariff Number: 39269097

Popular Downloads

Data Sheet, Technical Information: 1SNK160011D0201