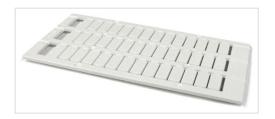

## MC812PA 0->9 (x10) Vertical

TE Connectivity has acquired the DIN Rail Terminal Block product range from ABB

Products + Low Voltage Products and Systems + Connection Devices + Markers and Marking Systems + Terminal Block Markers

General Information

Extended Product Type: MC812PA 0->9 (x10) Vertical

**Product ID:** 1SNK160092R0000

**EAN**: 3472591600926

Catalog Description: MC812PA Terminal Block Markers pre-printed : 0->9 (x10) Vertical

**Long Description:** MC812PA Terminal Block Markers pre-printed : 0->9 (x10) Vertical.

Ordering

Color: White

Minimum Order Quantity: 1 piece

Customs Tariff Number: 39269097

Popular Downloads

Data Sheet, Technical Information: 1SNK160011D0201