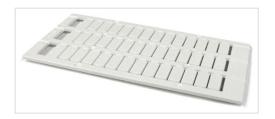

## MC812PA 701->800 Vertical

TE Connectivity has acquired the DIN Rail Terminal Block product range from ABB

Products + Low Voltage Products and Systems + Connection Devices + Markers and Marking Systems + Terminal Block Markers

General Information

Extended Product Type: MC812PA 701->800 Vertical

**Product ID:** 1SNK165082R0000

**EAN**: 3472591650822

Catalog Description: MC812PA Terminal Block Markers pre-printed: 701->800 Vertical

Long Description: MC812PA Terminal Block Markers pre-printed: 701->800 Vertical.

Ordering

Color: White

Minimum Order Quantity: 1 piece

Customs Tariff Number: 39269097

Popular Downloads

Data Sheet, Technical Information: 1SNK160011D0201