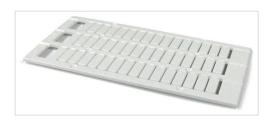

## MC812PA 701->800 Vertical

TE Connectivity has acquired the DIN Rail Terminal Block product range from ABB

Products + Low Voltage Products and Systems + Connection Devices + Markers and Marking Systems + Terminal Block Markers

General Information

Extended Product Type: MC812PA 701->800 Vertical

**Product ID:** 1SNK165082R0000

**EAN**: 3472591650822

Catalog Description: MC812PA Terminal Block Markers pre-printed: 701->800 Vertical

Long Description: MC812PA Terminal Block Markers pre-printed: 701->800 Vertical.

Ordering

Color: White

Minimum Order Quantity: 1 piece

Customs Tariff Number: 39269097

Popular Downloads

Data Sheet, Technical Information: 1SNK160011D0201