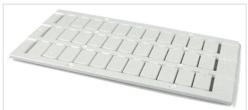

## MC812PA 701->800 Vertical

TE Connectivity has acquired the DIN Rail Terminal Block product range from ABB

Products + Low Voltage Products and Systems + Connection Devices + Markers and Marking Systems + Terminal Block Markers

General Information

Extended Product Type: MC812PA 701->800 Vertical

**Product ID:** 1SNK165082R0000

**EAN**: 3472591650822

Catalog Description: MC812PA Terminal Block Markers pre-printed: 701->800 Vertical

Long Description: MC812PA Terminal Block Markers pre-printed: 701->800 Vertical.

Ordering

Color: White

Minimum Order Quantity: 1 piece

Customs Tariff Number: 39269097

Popular Downloads

Data Sheet, Technical Information: 1SNK160011D0201