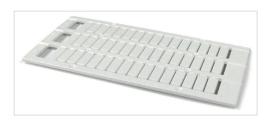

## MC812PA C (x100) Horizontal

TE Connectivity has acquired the DIN Rail Terminal Block product range from ABB

Products + Low Voltage Products and Systems + Connection Devices + Markers and Marking Systems + Terminal Block Markers

**Long Description:** MC812PA Terminal Block Markers pre-printed : C (x100) Horizontal.

Ordering

Color: White

Minimum Order Quantity: 1 piece

Customs Tariff Number: 39269097

Popular Downloads

Data Sheet, Technical Information: 1SNK160010D0201