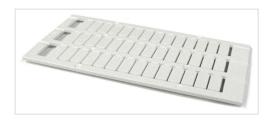

## MC812PA C (x100) Horizontal

TE Connectivity has acquired the DIN Rail Terminal Block product range from ABB

Products + Low Voltage Products and Systems + Connection Devices + Markers and Marking Systems + Terminal Block Markers

**Long Description:** MC812PA Terminal Block Markers pre-printed : C (x100) Horizontal.

Ordering

Color: White

Minimum Order Quantity: 1 piece

Customs Tariff Number: 39269097

Popular Downloads

Data Sheet, Technical Information: 1SNK160010D0201