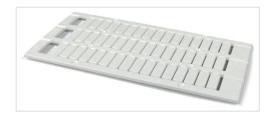

## MC812PA O (x100) Vertical

TE Connectivity has acquired the DIN Rail Terminal Block product range from ABB

Products + Low Voltage Products and Systems + Connection Devices + Markers and Marking Systems + Terminal Block Markers

General Information

Extended Product Type: MC812PA O (x100) Vertical

**Product ID**: 1SNK166152R0000 **EAN**: 3472591661521

Catalog Description: MC812PA Terminal Block Markers pre-printed : O (x100) Vertical

Long Description: MC812PA Terminal Block Markers pre-printed : O (x100) Vertical.

Ordering

Color: White

Minimum Order Quantity: 1 piece

Customs Tariff Number: 39269097

Popular Downloads

Data Sheet, Technical Information: 1SNK160011D0201