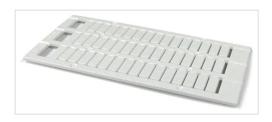

**Long Description:** MC812PA Terminal Block Markers pre-printed : U (x100) Horizontal.

Ordering

Color: White

Minimum Order Quantity: 1 piece

Customs Tariff Number: 39269097

Popular Downloads

Data Sheet, Technical Information: 1SNK160010D0201