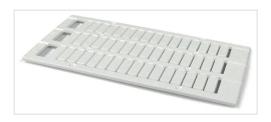

## MC812PA 1 (x100) Vertical

TE Connectivity has acquired the DIN Rail Terminal Block product range from ABB

Products + Low Voltage Products and Systems + Connection Devices + Markers and Marking Systems → Terminal Block Markers

MC812PA Terminal Block Markers pre-printed: 1 (x100) Vertical.

Ordering

White Color:

**Minimum Order Quantity:** 1 piece

**Customs Tariff Number:** 39269097

Popular Downloads

**Data Sheet, Technical Information:** 1SNK160011D0201