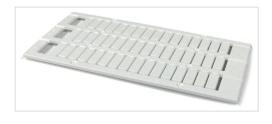

## MC812PA 5 (x100) Vertical

TE Connectivity has acquired the DIN Rail Terminal Block product range from ABB

Products + Low Voltage Products and Systems + Connection Devices + Markers and Marking Systems + Terminal Block Markers

General Information

Extended Product Type: MC812PA 5 (x100) Vertical

**Product ID:** 1SNK167052R0000 **EAN:** 3472591670523

Catalog Description: MC812PA Terminal Block Markers pre-printed : 5 (x100) Vertical

**Long Description:** MC812PA Terminal Block Markers pre-printed : 5 (x100) Vertical.

Ordering

Color: White

Minimum Order Quantity: 1 piece

Customs Tariff Number: 39269097

Popular Downloads

Data Sheet, Technical Information: 1SNK160011D0201