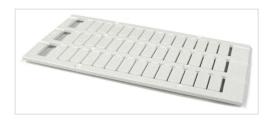

## MC812PA 5 (x100) Vertical

TE Connectivity has acquired the DIN Rail Terminal Block product range from ABB

Products + Low Voltage Products and Systems + Connection Devices + Markers and Marking Systems + Terminal Block Markers

General Information

Extended Product Type: MC812PA 5 (x100) Vertical

**Product ID:** 1SNK167052R0000 **EAN:** 3472591670523

Catalog Description: MC812PA Terminal Block Markers pre-printed : 5 (x100) Vertical

**Long Description:** MC812PA Terminal Block Markers pre-printed : 5 (x100) Vertical.

Ordering

Color: White

Minimum Order Quantity: 1 piece

Customs Tariff Number: 39269097

Popular Downloads

Data Sheet, Technical Information: 1SNK160011D0201