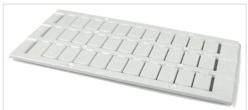

## MC812PA 5 (x100) Vertical

TE Connectivity has acquired the DIN Rail Terminal Block product range from ABB

Products + Low Voltage Products and Systems + Connection Devices + Markers and Marking Systems + Terminal Block Markers

General Information

Extended Product Type: MC812PA 5 (x100) Vertical

**Product ID:** 1SNK167052R0000 **EAN:** 3472591670523

Catalog Description: MC812PA Terminal Block Markers pre-printed : 5 (x100) Vertical

**Long Description:** MC812PA Terminal Block Markers pre-printed : 5 (x100) Vertical.

Ordering

Color: White

Minimum Order Quantity: 1 piece

Customs Tariff Number: 39269097

Popular Downloads

Data Sheet, Technical Information: 1SNK160011D0201