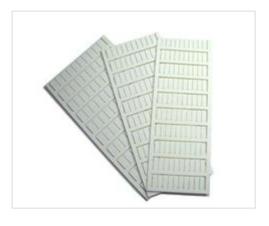

Terminal Block Markers

General Information

Extended Product Type: MC812PA 9 (x100) Horizontal

**Product ID:** 1SNK167091R0000

**EAN**: 3472599999350

Catalog Description: MC812PA Terminal Block Markers pre-printed: 9 (x100) Horizontal

Long Description: Save printing time with our large pre-printed cards offer with pre-printed nu

mbers, letters or symbols.

Ordering

Color: White

Minimum Order Quantity: 1 piece

Customs Tariff Number: 39269097