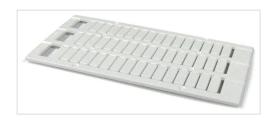

Terminal Block Markers

General Information

Extended Product Type: MC812PA 9 (x100) Horizontal

**Product ID:** 1SNK167091R0000

**EAN**: 3472599999350

Catalog Description: MC812PA Terminal Block Markers pre-printed: 9 (x100) Horizontal

Long Description: Save printing time with our large pre-printed cards offer with pre-printed nu

mbers, letters or symbols.

Ordering

Color: White

Minimum Order Quantity: 1 piece

Customs Tariff Number: 39269097