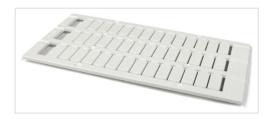

Terminal Block Markers

General Information

Extended Product Type: MC812PA 9 (x100) Horizontal

**Product ID:** 1SNK167091R0000

**EAN**: 3472599999350

Catalog Description: MC812PA Terminal Block Markers pre-printed: 9 (x100) Horizontal

Long Description: Save printing time with our large pre-printed cards offer with pre-printed nu

mbers, letters or symbols.

Ordering

Color: White

Minimum Order Quantity: 1 piece

Customs Tariff Number: 39269097