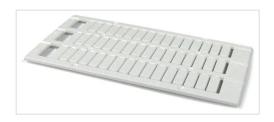

General Information

**Extended Product Type:** MC812PA = (x100) Vertical

**Product ID:** 1SNK168032R0000 **EAN:** 3472591680324

Catalog Description: MC812PA Terminal Block Markers pre-printed : = (x100) Vertical

Long Description: Save printing time with our large pre-printed cards offer with pre-printed nu

mbers, letters or symbols.

Ordering

Color: White

Minimum Order Quantity: 1 piece

Customs Tariff Number: 39269097