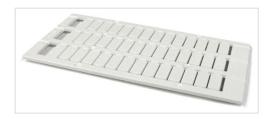

General Information

**Extended Product Type:** MC812PA = (x100) Vertical

**Product ID:** 1SNK168032R0000 **EAN:** 3472591680324

Catalog Description: MC812PA Terminal Block Markers pre-printed : = (x100) Vertical

Long Description: Save printing time with our large pre-printed cards offer with pre-printed nu

mbers, letters or symbols.

Ordering

Color: White

Minimum Order Quantity: 1 piece

Customs Tariff Number: 39269097