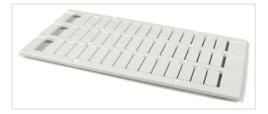

## MC812PA L1-L2-L3-N-PE (x20) Vertical

TE Connectivity has acquired the DIN Rail Terminal Block product range from ABB

Products -> Low Voltage Products and Systems -> Connection Devices -> Markers and Marking Systems -> Terminal Block Markers

General Information

**Extended Product Type:** MC812PA L1-L2-L3-N-PE (x20) Vertical

**Product ID:** 1SNK169002R0000 **EAN:** 3472591690026

Catalog Description: MC812PA Terminal Block Markers pre-printed: L1-L2-L3-N-PE (x20) Vertic

al

Long Description: Save printing time with our large pre-printed cards offer with pre-printed nu

mbers, letters or symbols.

Ordering

Color: White

Minimum Order Quantity: 1 piece

Customs Tariff Number: 39269097