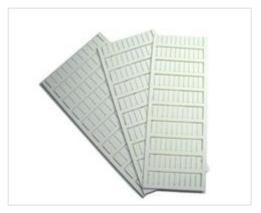

## MC812PA L1-L2-L3-N-PE (x20) Vertical

TE Connectivity has acquired the DIN Rail Terminal Block product range from ABB

Products -> Low Voltage Products and Systems -> Connection Devices -> Markers and Marking Systems -> Terminal Block Markers

General Information

**Extended Product Type:** MC812PA L1-L2-L3-N-PE (x20) Vertical

**Product ID:** 1SNK169002R0000 **EAN:** 3472591690026

Catalog Description: MC812PA Terminal Block Markers pre-printed: L1-L2-L3-N-PE (x20) Vertic

al

Long Description: Save printing time with our large pre-printed cards offer with pre-printed nu

mbers, letters or symbols.

Ordering

Color: White

Minimum Order Quantity: 1 piece

Customs Tariff Number: 39269097