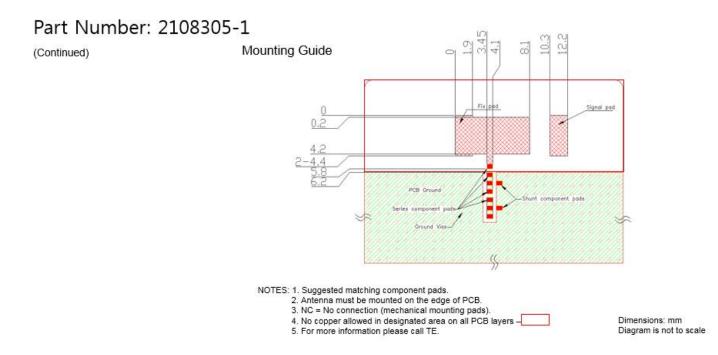

## 2400 – 2500 & 5150 – 5875 MHz Dual Band Antenna (802.11 a/b/g/n, includes frequencies of Bluetooth, ZigBee, and Wi-Fi products)

Keep Out Area

Dimensions: mm Diagram is not to scale

Approx. Dimensions