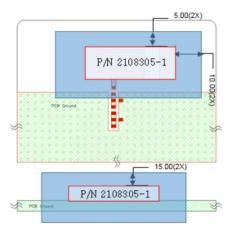

## 2400 – 2500 & 5150 – 5875 MHz Dual Band Antenna (802.11 a/b/g/n, includes frequencies of Bluetooth, ZigBee, and Wi-Fi products)

Keep Out Area

Dimensions: mm Diagram is not to scale

Approx. Dimensions