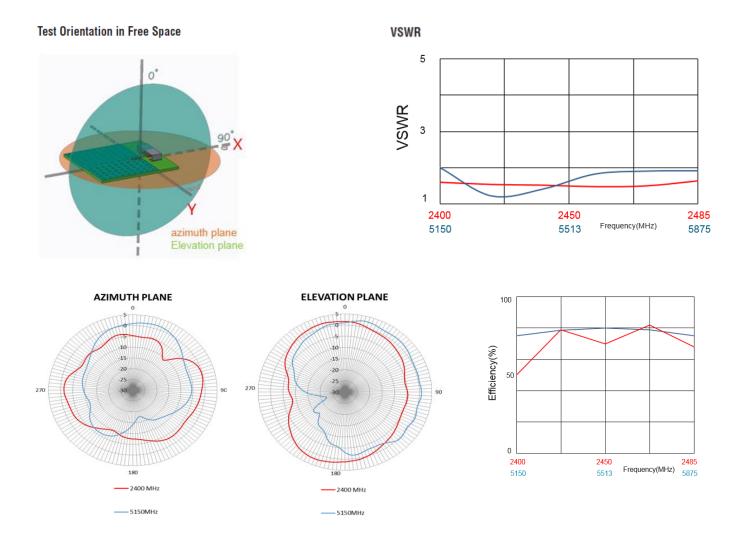

#### Recommendations

- Minimum matching circuits required
- This antenna provides very high performance and broad bandwidth.
- Bandwidth and performance is dependent on ground plane size.

#### **Specifications**

Frequency Range(MHz) -- 2400-2500; 5150-5875 Peak Gain-- +2.8dBi; +4.4dBi VSWR--<2.0:1 Power Handing- 10 Watt cw

Feed Point Impedance—50 ohms Size-11.7\*4.0\*2.5mm Weight-0.185g Mounting—Surface-mount Azimuth Beam width — Omni directional Keep Out Area—See diagram on page 2 Reflow Temperature : 240 °C Pb free solder process capable Operating Temperature : -40~+85℃