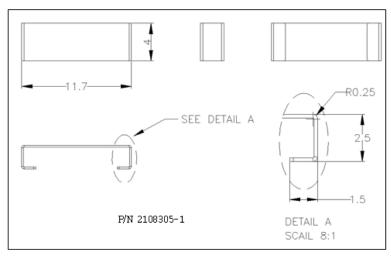

#### **Specifications**

Frequency Range(MHz) -- 2400-2500; 5150-5875 Peak Gain-- +2.8dBi; +4.4dBi VSWR--<2.0:1 Power Handing- 10 Watt cw

Feed Point Impedance—50 ohms Size-11.7\*4.0\*2.5mm Weight-0.185g Mounting—Surface-mount Azimuth Beam width — Omni directional Keep Out Area—See diagram on page 2 Reflow Temperature : 240 °C Pb free solder process capable Operating Temperature : -40~+85℃

## 2400 – 2500 & 5150 – 5875 MHz Dual Band Antenna (802.11 a/b/g/n, includes frequencies of Bluetooth, ZigBee, and Wi-Fi products)

Keep Out Area

Dimensions: mm Diagram is not to scale

Approx. Dimensions