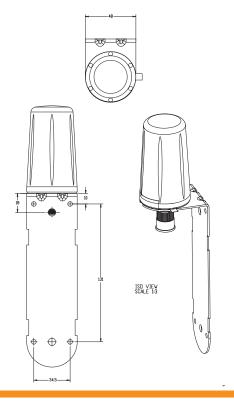

## **Technical Drawing**

| Electrical Data       |               | 2363698-1                    | 2363698-2  |
|-----------------------|---------------|------------------------------|------------|
| Frequency Range (MHz) |               | 420-455MHz                   | 450-470MHz |
| Operational Band      |               | 433 UHF                      | 460 UHF    |
| Peak Gain: Isotropic  |               | OdBi                         | OdBi       |
| Typical VSWR          |               | <2:1                         | <2:1       |
| Polarization          |               | Vertical                     |            |
| Impedance             |               | 50Ω                          |            |
| Max input power (W)   |               | 60W                          |            |
| Mechanical Data       |               |                              |            |
| Dimensions (mm)       | Height (mm)   | 82 (3.22")                   |            |
|                       | Diameter (mm) | 48 (1.89")                   |            |
|                       | Offset (mm)   | 60 (2.3")                    |            |
| Operating Temp (°C)   |               | -30 to +80°C (-22 to +176°F) |            |
| Material              |               | ASA                          |            |
| Colour                |               | Telegray 7047                |            |
| Ingress Protection    |               | Equivalent to IP65           |            |
| Mounting Data         |               |                              |            |
| Fixing                |               | Bracket mount                |            |
| Cable Data            |               |                              |            |
| Termination           |               | N Jack                       |            |