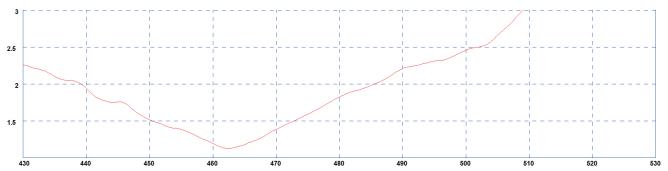

## **Technical Drawing**

| Electrical Data       |               | 2363698-1                    | 2363698-2  |
|-----------------------|---------------|------------------------------|------------|
| Frequency Range (MHz) |               | 420-455MHz                   | 450-470MHz |
| Operational Band      |               | 433 UHF                      | 460 UHF    |
| Peak Gain: Isotropic  |               | OdBi                         | OdBi       |
| Typical VSWR          |               | <2:1                         | <2:1       |
| Polarization          |               | Vertical                     |            |
| Impedance             |               | 50Ω                          |            |
| Max input power (W)   |               | 60W                          |            |
| Mechanical Data       |               |                              |            |
| Dimensions (mm)       | Height (mm)   | 82 (3.22")                   |            |
|                       | Diameter (mm) | 48 (1.89")                   |            |
|                       | Offset (mm)   | 60 (2.3")                    |            |
| Operating Temp (°C)   |               | -30 to +80°C (-22 to +176°F) |            |
| Material              |               | ASA                          |            |
| Colour                |               | Telegray 7047                |            |
| Ingress Protection    |               | Equivalent to IP65           |            |
| Mounting Data         |               |                              |            |
| Fixing                |               | Bracket mount                |            |
| Cable Data            |               |                              |            |
| Termination           |               | N Jack                       |            |

<sup>\*</sup> measured on SP5-0572 with 1m (3'3") CS29 extension cable.