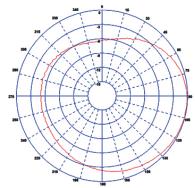

## **Technical Drawing**

| Electrical Data       |               | 2363698-1                    | 2363698-2  |
|-----------------------|---------------|------------------------------|------------|
| Frequency Range (MHz) |               | 420-455MHz                   | 450-470MHz |
| Operational Band      |               | 433 UHF                      | 460 UHF    |
| Peak Gain: Isotropic  |               | OdBi                         | OdBi       |
| Typical VSWR          |               | <2:1                         | <2:1       |
| Polarization          |               | Vertical                     |            |
| Impedance             |               | 50Ω                          |            |
| Max input power (W)   |               | 60W                          |            |
| Mechanical Data       |               |                              |            |
| Dimensions (mm)       | Height (mm)   | 82 (3.22")                   |            |
|                       | Diameter (mm) | 48 (1.89")                   |            |
|                       | Offset (mm)   | 60 (2.3")                    |            |
| Operating Temp (°C)   |               | -30 to +80°C (-22 to +176°F) |            |
| Material              |               | ASA                          |            |
| Colour                |               | Telegray 7047                |            |
| Ingress Protection    |               | Equivalent to IP65           |            |
| Mounting Data         |               |                              |            |
| Fixing                |               | Bracket mount                |            |
| Cable Data            |               |                              |            |
| Termination           |               | N Jack                       |            |

<sup>\*</sup> measured on SP5-0572 with 1m (3'3") CS29 extension cable.