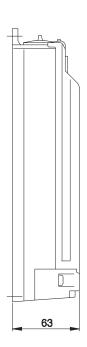

## **Fuse Box for Lighting Application EKM 2050**

According to DIN VDE 0660-505

**DIN 43628** 

For installation in lighting columns with minimum diameter of 90 mm

With door opening minimum 80 x 270 mm For outdoor application, not in arm's reach