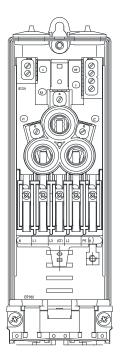

each

For 3 fuses D01 (E14) up to 16 A

With 3 screw caps and 3 fuse inserts 6A

With 5 sliding terminals

Prewired with bars (N, L1, (L3), L2, PE(N))

All metal parts corrosion protected (Ni-plated brass or stainless steel)

Grey cover with screw

Protection class II (with double or increased insulation)

With ingress protection IP 54

For 1 or 2 earth cables 4 mm<sup>2</sup> - 25 mm<sup>2</sup>

or 3 earth cables 4 mm<sup>2</sup> - 16 mm<sup>2</sup>

With easy adaptable cable sealing for 1-3 earth cables  $\varnothing$  19 – 24 mm

For 2 luminaire cables 3 x 1,5 mm<sup>2</sup> - 5 x 2,5 mm<sup>2</sup>

2 sealing grommets for luminaire cables Ø 8 − 14 mm

Two additional luminaire cables can be routed towards the bottom of the box.

Standard Packing size: 1

## circuit diagram: