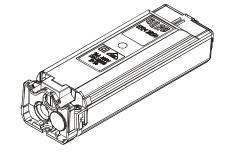

## **Fuse Box for Lighting Application EKM 2050**

According to DIN VDE 0660-505

**DIN 43628** 

For installation in lighting columns with minimum diameter of 90 mm

With door opening minimum 80 x 270 mm For outdoor application, not in arm's reach