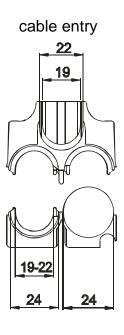

With easy adaptable cable sealing for 1-3 earth cables  $\varnothing$  19 – 24 mm

For 2 luminaire cables 3 x 1,5 mm<sup>2</sup> - 5 x 2,5 mm<sup>2</sup>

2 sealing grommets for luminaire cables Ø 8 − 14 mm

Two additional luminaire cables can be routed towards the bottom of the box.

Standard Packing size: 1