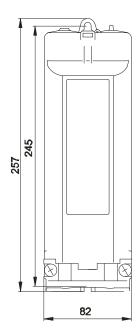

## **Fuse Box for Lighting Application EKM 2050**

According to DIN VDE 0660-505

**DIN 43628** 

For installation in lighting columns with minimum diameter of 90 mm

With door opening minimum 80 x 270 mm For outdoor application, not in arm's reach