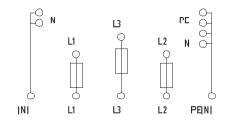

## circuit diagram:

For 3 fuses D01 (E14) up to 16 A

With 3 screw caps and 3 fuse inserts 6A

With 5 sliding terminals

Prewired with bars (N, L1, (L3), L2, PE(N))

All metal parts corrosion protected (Ni-plated brass or stainless steel)