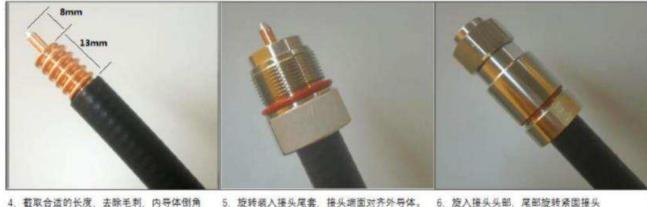

- 4. 截取合适的长度, 去除毛刺, 内导体倒角 4. Get the reques dimension, chamfering and deburr at inner conduct, brush the chipping
- 旋转装入接头尾套,接头端面对齐外导体。
  Spin the connector ferrule, finish when the connector flat aligned with the outer conduct
- 版入接头头即、尾部旋转来回接头
  Match the connector, hold the head and spin the ferrule, torque 18-22N.M