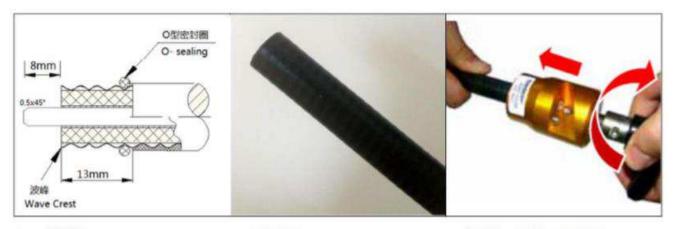

## Installation Instructions for 4.3-10 connector 2081970

- 1 STANDARD STRIPPING DIMENSION
- 2 CUT OFF AT THE MIDDLE OF THE CREST
- 3 USE CUTTING TOOLS OR KNIFE STRIP THE JACKET

- 1. 标准剥线长度
- 1. Standard stripping dimension
- 2. 从波峰处切开
- 2. Out off at the middle of the crest
- 3. 使用剥线工具或美工刀切除外皮
- 3. Use cutting tools or knife strip the jacket
- 4 GET THE REQUEST DIMENSION, CHAMFERING AND DEBURR AT INNER CONDUCT, BRUSH THE CHIPPING.
- 5 SPIN THE CONNECTOR FERRULE, FINISH WHEN THE CONNECTOR FLAT ALIGNED WITH THE OUTER CONDUCT.
- 6 MATCH THE CONNECTOR, HOLD THE HEAD AND SPIN THE FERRULE, TORQUE 18-22N.M