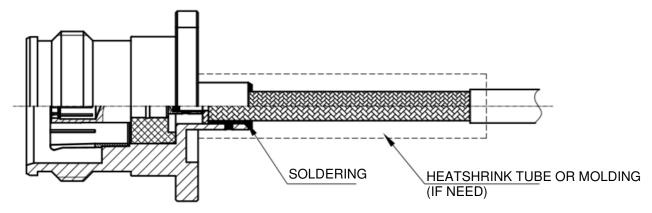

## 3 SOLDERING THE BODY

Solder the body with the cable, and add the heat-shrink tube/molding if need.

© 2020 TE Connectivity family of companies All Rights Reserved | Indicates Change This controlled document is subject to change. For latest revision and Regional Customer Service, visit our website at www.te.com PRODUCT INFORMATION 1-800-522-6752