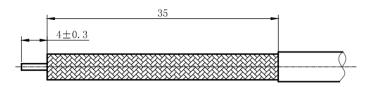

## Installation Instructions for 4.3-10 connector 2081974

## 1 CABLE STRIPPING

Recommended cable stripping dimension as below:



## 2 SOLDERING THE CENTER CONTACT

Solder the center contact on the cable as below:



## 3 SOLDERING THE BODY

Solder the body with the cable, and add the heat-shrink tube/molding if need.



© 2020 TE Connectivity family of companies All Rights Reserved | Indicates Change This controlled document is subject to change. For latest revision and Regional Customer Service, visit our website at www.te.com PRODUCT INFORMATION 1-800-522-6752

1 of 1

\*Trademark. TE Connectivity, TE connectivity (logo), and TE (logo) are trademarks. Other logos, product, and/or company names may be trademarks of their respective owners.