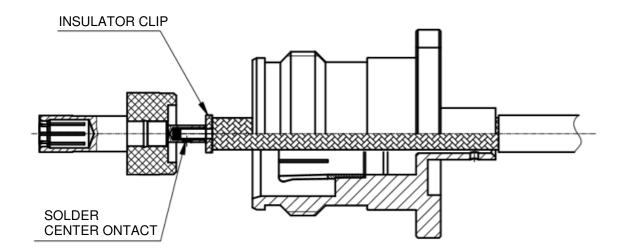

## 2 SOLDERING THE CENTER CONTACT

Solder the center contact on the cable as below: