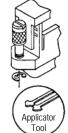

### Jackscrew Assembly

- 1. Install jackscrew and place retaining ring in groove
- 2. Use Applicator Tool 3-1437001-8 to install retaining ring.

  2. Use Applicator Tool
  3-1437001-8 to install retaining ring.