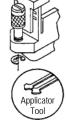

### Jackscrew Assembly

- 1. Install jackscrew and place retaining ring in groove
  Use Applicator Tool
- 3-1437001-8 to install retaining ring.