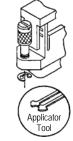

# Jackscrew Assembly

- 1. Install jackscrew and place retaining ring in groove.
- Use Applicator Tool 3-1437001-8 to install retaining ring.