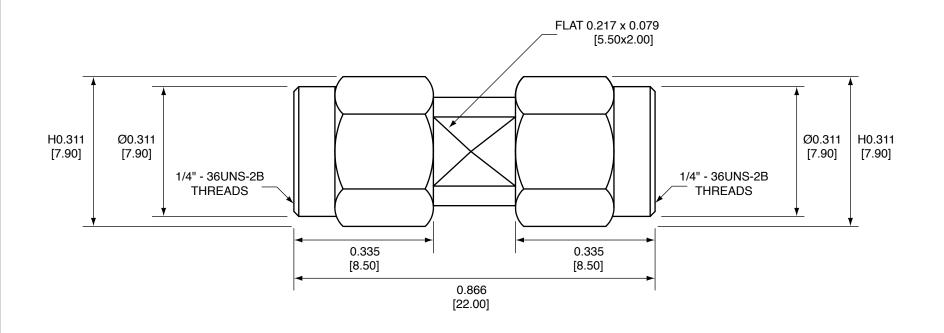

NOTES: (UNLESS OTHERWISE SPECIFIED)

- 1. ALL DIMENSIONS ARE IN INCHES [mm].
- 2. DIMENSIONS APPLY AFTER FINISHING.
- 3. MANUFACTURE TO BE COMPLIANT WITH EU ROHS DIRECTIVE.
- 4. SAFETY BREAK ALL SHARP CORNERS AND EDGES .02 MAXIMUM.