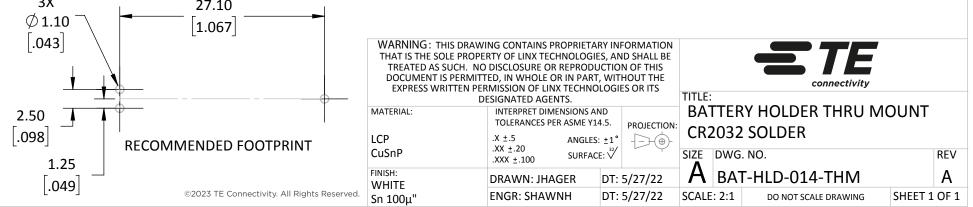

NOTES: (UNLESS OTHERWISE SPECIFIED)

- 1. ALL DIMENSIONS ARE IN MILLIMETERS [IN].
- 2. DIMENSIONS APPLY AFTER FINISHING.
- 3. MANUFACTURE TO BE COMPLIANT WITH EU ROHS DIRECTIVE, USE MATERIALS THAT DO NOT CONTAIN REACH SUBSTANCES OF VERY HIGH CONCERN >1000ppm, AND USE DRC CONFLICT-FREE SOURCED MATERIALS.
- 4. ELECTRICAL SPECIFICATIONS ARE FOR LISTED FOR REFERENCE ONLY.
  - 1. CONTACT RESISTANCE: NTE  $30m\Omega$
  - 2. INSULATION RESISTANCE:  $1G\Omega$  MAX
  - 3. DIELECTRIC RESISTANCE: 500VAC
- 5. MECHANICAL PROPERTIES
  - 1. MATERIAL: LPC, WHITE, UL94V-0
  - 2. OPERATING TEMPERATURE: -25º +85ºC
  - 3. THROUGH HOLE DIAMETER 1.20mm
- 6. PACKAGE IN TRAY