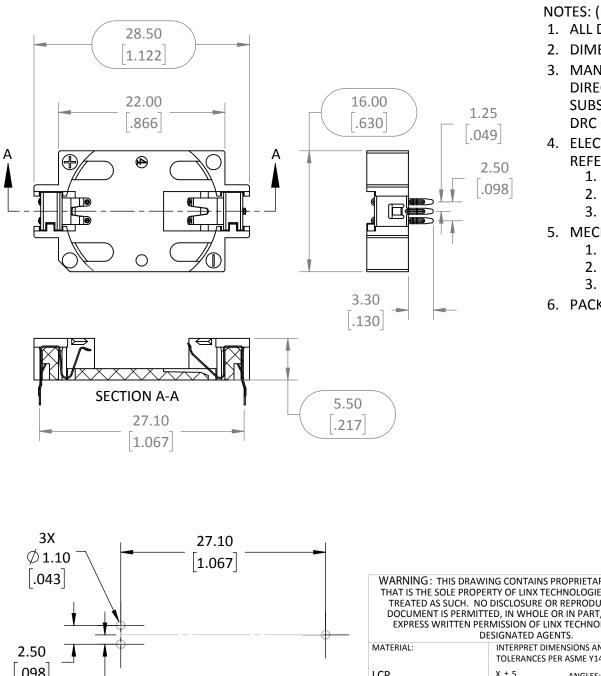

NOTES: (UNLESS OTHERWISE SPECIFIED)

- 1. ALL DIMENSIONS ARE IN MILLIMETERS [IN].
- 2. DIMENSIONS APPLY AFTER FINISHING.
- 3. MANUFACTURE TO BE COMPLIANT WITH EU ROHS DIRECTIVE, USE MATERIALS THAT DO NOT CONTAIN REACH SUBSTANCES OF VERY HIGH CONCERN >1000ppm, AND USE DRC CONFLICT-FREE SOURCED MATERIALS.
- 4. ELECTRICAL SPECIFICATIONS ARE FOR LISTED FOR REFERENCE ONLY.
  - 1. CONTACT RESISTANCE: NTE  $30m\Omega$
  - 2. INSULATION RESISTANCE:  $1G\Omega$  MAX
  - 3. DIELECTRIC RESISTANCE: 500VAC
- 5. MECHANICAL PROPERTIES
  - 1. MATERIAL: LPC, WHITE, UL94V-0
  - 2. OPERATING TEMPERATURE: -25º +85ºC
  - 3. THROUGH HOLE DIAMETER 1.20mm
- 6. PACKAGE IN TRAY