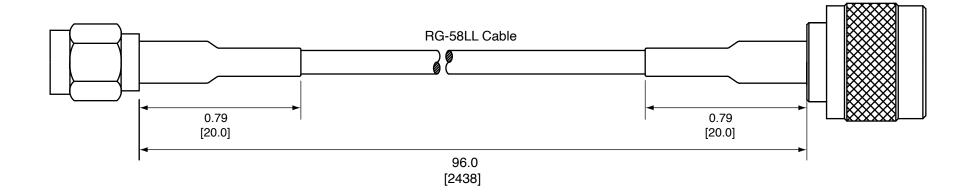

| Description | Material   | Finish |
|-------------|------------|--------|
| Body        | Brass      | Nickel |
| Pin         | BE CU      | Gold   |
| Insulation  | PTFE       | N/A    |
| Heat Shrink | Polyolefin | Black  |

## NOTES: (UNLESS OTHERWISE SPECIFIED)

©2023 TE Connectivity. All Rights Reserved.

1. ALL DIMENSIONS ARE IN INCHES [mm].

WARNING: THIS DRAWING CONTAINS PROPRIETARY INFORMATION

- 2. DIMENSIONS APPLY AFTER FINISHING.
- 3. MANUFACTURE TO BE COMPLIANT WITH EU ROHS DIRECTIVE.
  - 4. SAFETY BREAK ALL SHARP CORNERS AND EDGES .02 MAXIMUM.