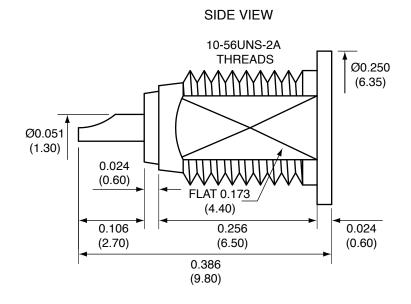

TITLE: MCX FEMALE BULKHEAD FRONT MOUNT WITH SOLDER POT

REV CONMCX004 В DT: 11-JUL-12 SCALE: 2:1 DO NOT SCALE DRAWING SHEET 1 OF 1

| Description | Material | Finish |
|-------------|----------|--------|
| Body        | Brass    | Gold   |
| Socket      | BE CU    | Gold   |
| Insulation  | PTFE     | N/A    |
| Washer      | Brass    | Gold   |
| Nut         | Brass    | Gold   |