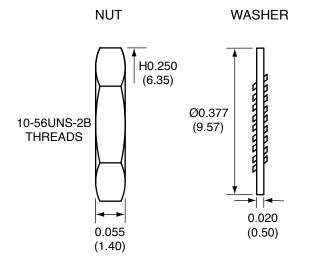

| Description | Material | Finish |
|-------------|----------|--------|
| Body        | Brass    | Gold   |
| Socket      | BE CU    | Gold   |
| Insulation  | PTFE     | N/A    |
| Washer      | Brass    | Gold   |
| Nut         | Brass    | Gold   |