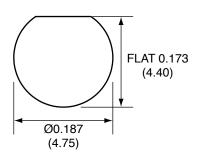

## RECOMMENDED MOUNTING HOLE

©2023 TE Connectivity. All Rights Reserved.

NOTES: (UNLESS OTHERWISE SPECIFIED)

- 1. ALL DIMENSIONS ARE IN INCHES [mm].
- 2. DIMENSIONS APPLY AFTER FINISHING.
- 3. MANUFACTURE TO BE COMPLIANT WITH EU ROHS DIRECTIVE.
- 4. SAFETY BREAK ALL SHARP CORNERS AND EDGES .02 MAXIMUM.