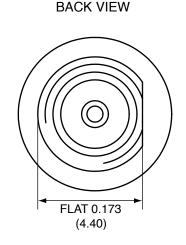

## RECOMMENDED MOUNTING HOLE

©2023 TE Connectivity. All Rights Reserved.

NOTES: (UNLESS OTHERWISE SPECIFIED)

- 1. ALL DIMENSIONS ARE IN INCHES [mm].
- 2. DIMENSIONS APPLY AFTER FINISHING.
- 3. MANUFACTURE TO BE COMPLIANT WITH EU ROHS DIRECTIVE.
- 4. SAFETY BREAK ALL SHARP CORNERS AND EDGES .02 MAXIMUM.